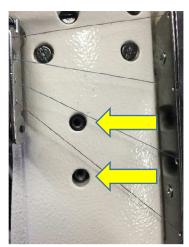

## How to set up Kansai Special Flatseamer

# Regulator set up















Use pedal switch in i70 Direct motor. Do not use pedal switch in suction device.

### Location of Rubber cusion





#### Assembling i70 Direct drive Motor



Match the 2 flat surface of the motor shaft and joint screw. But, DO NOT TIGHTEN NOW.



Motor cable should face down position in order to attach cover



First of all, you must attach i70 direct motor on to the motor bracket.



Secondly, attach motor shaft and joint (coupling).







Page 4

Oil use Kansai Special genuine oil Parts no. 28-617. This is special oil only for feed off the arm shape sewing machine.







#### Oil amount approx. 120 cc (4 fl oz) in each place







Use empty oiler in accessory box.

Do not mistake with Silicon oil in accessory box. When starting new machine after filling the reservoirs, or when beginning to operate a machine that has been idle for some time, it may be necessary to prime the pump. To do this, remove the 2 plug screw and apply oil to these holes and tighten the screw. And operate machine until bubbling can be observed at the window.



Position of needle bar height adjust here Special tool is included in the motor.



- In 2<sup>nd</sup> carton box includes
- 1. i70 Direct Motor
- 1-1Direct Motor + cover
- 1-2 Control box
- 1-3 Pedal switch
- 1-4 Main switch
- 1-5 Manual and tool for adjusting needle position
- 2. Bracket for attaching Machine head
- 3. Cables, solenoid switch and digital hand pulley
- 4. Foot lift