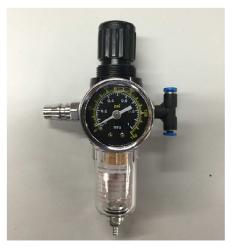

# Regulator set up

Use pedal switch in i70 Direct motor. Do not use pedal switch in suction device.