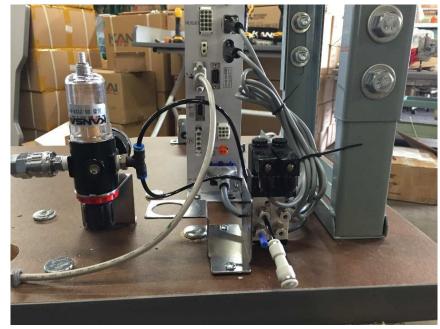

# Regulator set up

Use pedal switch in i70 Direct motor. Do not use pedal switch in suction device.