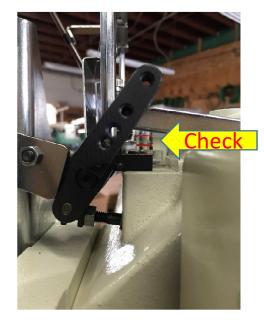

Position of needle bar height adjust here Special tool is included in the motor.

- In 2<sup>nd</sup> carton box includes
- 1. i70 Direct Motor
- 1-1Direct Motor + cover
- 1-2 Control box
- 1-3 Pedal switch
- 1-4 Main switch
- 1-5 Manual and tool for adjusting needle position
- 2. Bracket for attaching Machine head
- 3. Cables, solenoid switch and digital hand pulley
- 4. Foot lifter device