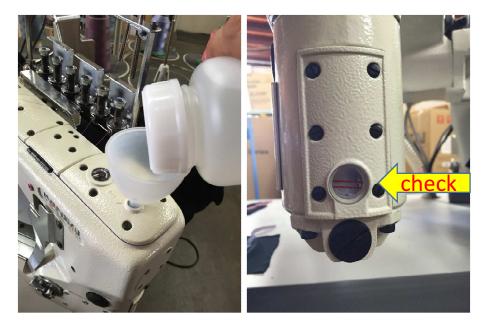

Secondly, attach motor shaft and joint (coupling).

Page 4

Oil use Kansai Special genuine oil Parts no. 28-617. This is special oil only for feed off the arm shape sewing machine.

#### Oil amount approx. 120 cc (4 fl oz) in each place

Use empty oiler in accessory box.

Do not mistake with Silicon oil in accessory box. When starting new machine after filling the reservoirs, or when beginning to operate a machine that has been idle for some time, it may be necessary to prime the pump. To do this, remove the 2 plug screw and apply oil to these holes and tighten the screw. And operate machine until bubbling can be observed at the window.

Position of needle bar height adjust here Special tool is included in the motor.

- In 2<sup>nd</sup> carton box includes
- 1. i70 Direct Motor
- 1-1Direct Motor + cover
- 1-2 Control box
- 1-3 Pedal switch
- 1-4 Main switch
- 1-5 Manual and tool for adjusting needle position
- 2. Bracket for attaching Machine head
- 3. Cables, solenoid switch and digital hand pulley
- 4. Foot lifter device