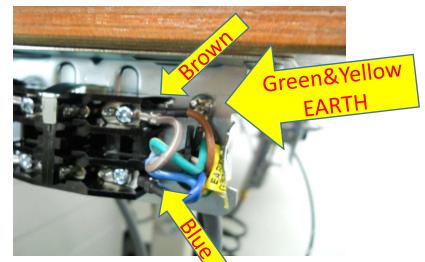

# Regulator set up

Use pedal switch in i70 Direct motor. Do not use pedal switch in suction device.