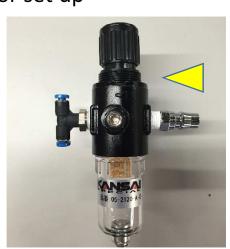

# Regulator set up

Use pedal switch in i70 Direct motor. Do not use pedal switch in suction device.