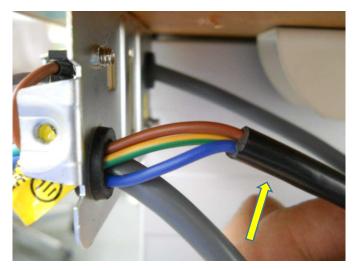

# Regulator set up

Use pedal switch in i70 Direct motor. Do not use pedal switch in suction device.