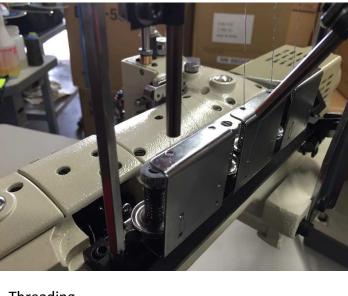

Threading

Extra shoes are attached here. This shoes are

1. Shorter than normal shoes.

2. Finishing of the stitch is different as blow figure.

Silicon oil should be applied here.