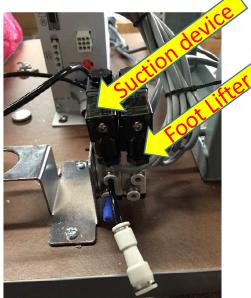

# Regulator set up

Use pedal switch in i70 Direct motor. Do not use pedal switch in suction device.

Position of needle bar height adjust here Special tool is included in the motor.

- In 2<sup>nd</sup> carton box includes
- 1. i70 Direct Motor
- 1-1Direct Motor + cover
- 1-2 Control box
- 1-3 Pedal switch
- 1-4 Main switch
- 1-5 Manual and tool for adjusting needle position
- 2. Bracket for attaching Machine head
- 3. Cables, solenoid switch and digital hand pulley
- 4. Foot lifter device