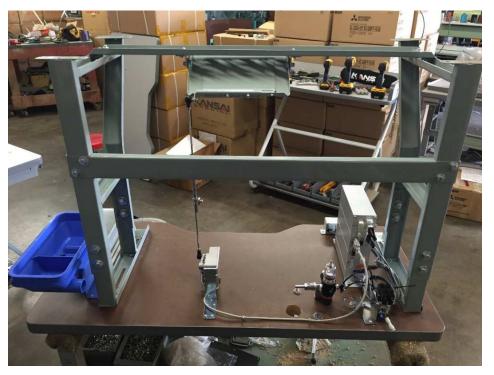

Position of needle bar height adjust here Special tool is included in the motor.

- In 2<sup>nd</sup> carton box includes
- 1. i70 Direct Motor
- 1-1Direct Motor + cover
- 1-2 Control box
- 1-3 Pedal switch
- 1-4 Main switch
- 1-5 Manual and tool for adjusting needle position
- 2. Bracket for attaching Machine head
- 3. Cables, solenoid switch and digital hand pulley
- 4. Foot lifter device