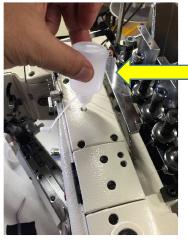

Threading

Extra shoes are attached here. This shoes are

1. Shorter than normal shoes.

2. Finishing of the stitch is different as blow figure.

Silicon oil should be applied here.