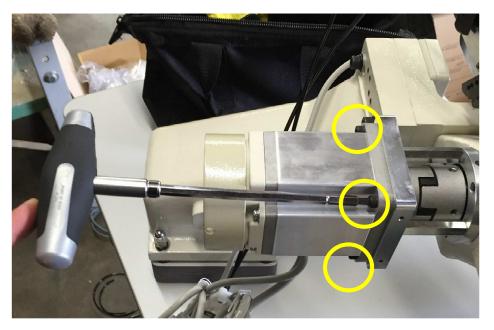

Position of needle bar height adjust here Special tool is included in the motor.

- In 2<sup>nd</sup> carton box includes
- 1. i70 Direct Motor
- 1-1Direct Motor + cover
- 1-2 Control box
- 1-3 Pedal switch
- 1-4 Main switch
- 1-5 Manual and tool for adjusting needle position
- 2. Bracket for attaching Machine head
- 3. Cables, solenoid switch and digital hand pulley
- 4. Foot lifter device