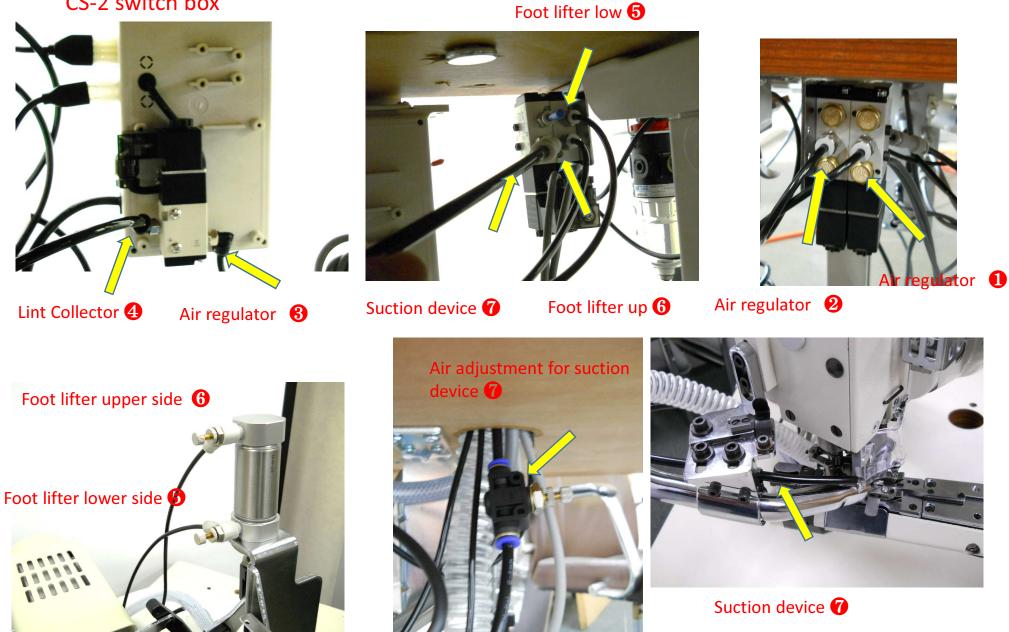

# Regulator set up

Use pedal switch in i70 Direct motor. Do not use pedal switch in suction device.

#### CS-2 switch box

How to set up CS-2 Chain cutter

CS-2 main electric cable merge to main switch