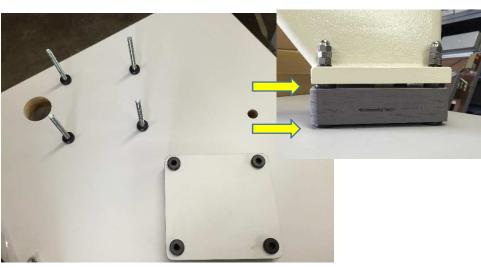

## How to set up Kansai Special Flatseamer

# Regulator set up















Use pedal switch in i70 Direct motor. Do not use pedal switch in suction device.

### Location of Rubber cusion





#### Assembling i70 Direct drive Motor



Match the 2 flat surface of the motor shaft and joint screw. But, DO NOT TIGHTEN NOW.



Motor cable should face down position in order to attach cover



First of all, you must attach i70 direct motor on to the motor bracket.



Secondly, attach motor shaft and joint (coupling).







Page 4

Oil use Kansai Special genuine oil Parts no. 28-617. This is special oil only for feed off the arm shape sewing machine.







#### Oil amount approx. 120 cc (4 fl oz) in each place







Use empty oiler in accessory box.

Do not mistake with Silicon oil in accessory box. When starting new machine after filling the reservoirs, or when beginning to operate a machine that has been idle for some time, it may be necessary to prime the pump. To do this, rem