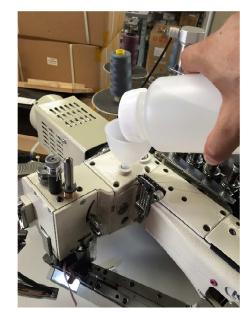

Secondly, attach motor shaft and joint (coupling).

Page 4

Oil use Kansai Special genuine oil Parts no. 28-617. This is special oil only for feed off the arm shape sewing machine.

#### Oil amount approx. 120 cc (4 fl oz) in each place

Use empty oiler in accessory box.

Do not mistake with Silicon oil in accessory box. When starting new machine after filling the reservoirs, or when beginning to operate a machine that has been idle for some time, it may be necessary to prime the pump. To do this, remove the 2 plug screw and apply oil to these holes and tighten the screw. And operate machine until bubbling can be observed at the window.