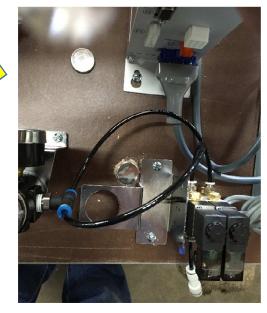

# Regulator set up

Use pedal switch in i70 Direct motor. Do not use pedal switch in suction device.