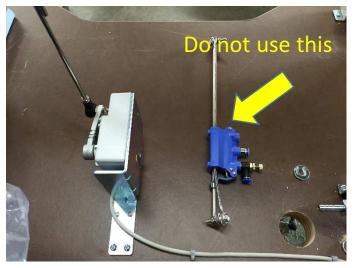

# Regulator set up

Use pedal switch in i70 Direct motor. Do not use pedal switch in suction device.