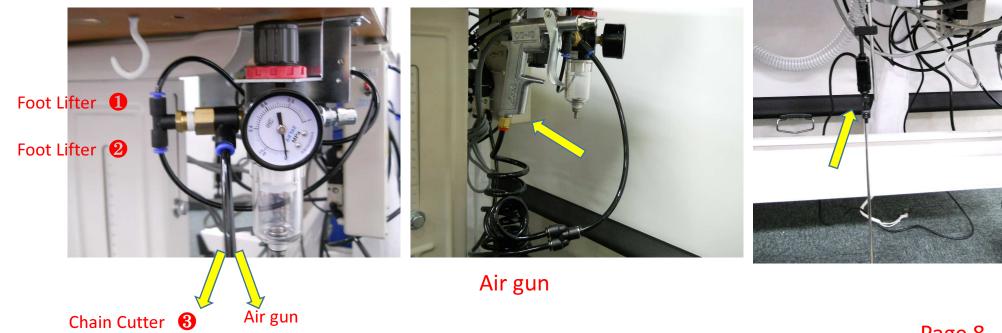

#### CS-2 switch box

How to set up CS-2 Chain cutter

CS-2 main electric cable merge to main switch