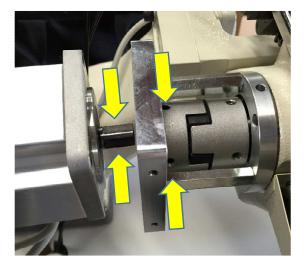

#### Assembling i70 Direct drive Motor

Match the 2 flat surface of the motor shaft and joint screw. But, DO NOT TIGHTEN NOW.

Motor cable should face down position in order to attach cover

First of all, you must attach i70 direct motor on to the motor bracket.

Secondly, attach motor shaft and joint (coupling).

Page 4

Oil use Kansai Special genuine oil Parts no. 28-617. This is special oil only for feed off the arm shape sewing machine.