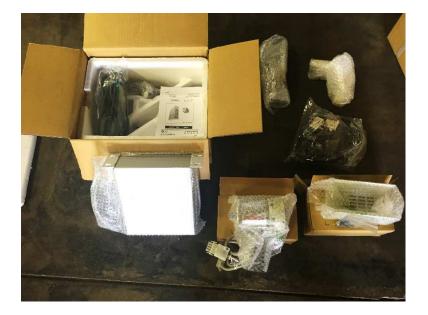

Position of needle bar height adjust here Special tool is included in the motor.

- In 2<sup>nd</sup> carton box includes
- 1. i70 Direct Motor
- 1-1Direct Motor + cover
- 1-2 Control box
- 1-3 Pedal switch
- 1-4 Main switch
- 1-5 Manual and tool for adjusting needle position
- 2. Bracket for attaching Machine head
- 3. Cables, solenoid switch and digital hand pulley
- 4. Foot lifter device