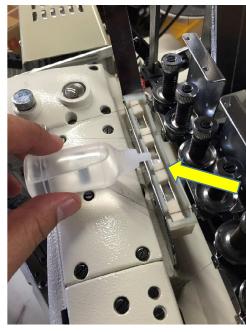

Threading

Extra shoes are attached here. This shoes are

1. Shorter than normal shoes.

2. Finishing of the stitch is different as blow figure.

Silicon oil should be applied here.