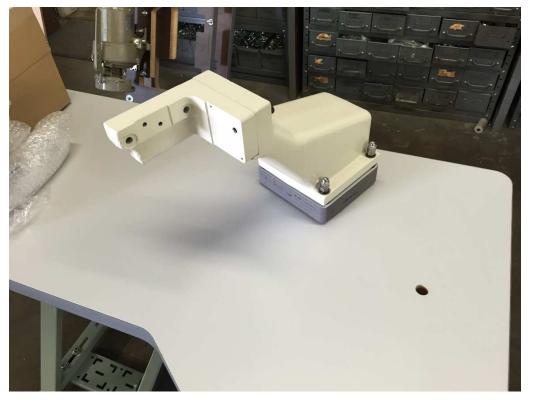

#### Assembling i70 Direct drive Motor

Match the 2 flat surface of the motor shaft and joint screw. But, DO NOT TIGHTEN NOW.

Motor cable should face down position in order to attach cover

First of all, you must attach i70 direct motor on to the motor bracket.

Secondly, attach motor shaft and joint (coupling).

Page 4

Oil use Kansai Special genuine oil Parts no. 28-617. This is special oil only for feed off the arm shape sewing machine.