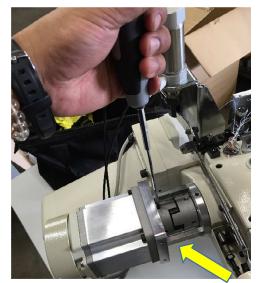

#### Assembling i70 Direct drive Motor

Match the 2 flat surface of the motor shaft and joint screw. But, DO NOT TIGHTEN NOW.

Motor cable should face down position in order to attach cover

First of all, you must attach i70 direct motor on to the motor bracket.

Secondly, attach motor shaft and joint (coupling).

Page 4

Oil use Kansai Special genuine oil Parts no. 28-617. This is special oil only for feed off the arm shape sewing machine.

Position of needle bar height adjust here Special tool is included in the motor.

- In 2<sup>nd</sup> carton box includes
- 1. i70 Direct Motor
- 1-1Direct Motor + cover
- 1-2 Control box
- 1-3 Pedal switch
- 1-4 Main switch
- 1-5 Manual and tool for adjusting needle position
- 2. Bracket for attaching Machine head
- 3. Cables, solenoid switch and digital hand pulley
- 4. Foot lifter device