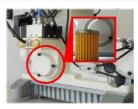

## **Operator friendly equipments**

**Oil filter** Blocks impurities and keep the oil clean

Elastic expander (included)

Stitch length button Adjusts stitch length by pushing a button

| Application                   | Material        | Organ<br>Needle | No. of threads | Needle gauge   | Needle bar<br>stroke | Stitch length<br>(Stitch/inch) | Diff.Feed ratio | Presser foot lift | Maximum<br>Speed |
|-------------------------------|-----------------|-----------------|----------------|----------------|----------------------|--------------------------------|-----------------|-------------------|------------------|
| Ŧ                             | $\vartheta$     | /               |                | _    <br>→   + |                      |                                |                 |                   | ()<br>s.p.m      |
| Sports<br>Wear<br>Trunks etc. | Light to medium | DV x 57 14      | 24             | 1/8"           | 34.5                 | 7~17                           | N/A             | 8                 | 4000             |