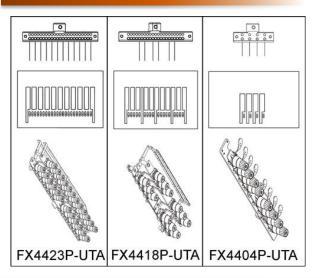

## FX4423P-UTA



Interchangeable gauges



## **Operator friendly equipments**



**Oil filter** Blocks impurities and keep the oil clean



Elastic expander (included)



Stitch length button Adjusts stitch length by pushing a button

| Application                   | Material        | Organ<br>Needle | No. of threads | Needle gauge   | Needle bar<br>stroke | Stitch length<br>(Stitch/inch) | Diff.Feed ratio | Presser foot lift | Maximum<br>Speed |
|-------------------------------|-----------------|-----------------|----------------|----------------|----------------------|--------------------------------|-----------------|-------------------|------------------|
| Ŧ                             | $\vartheta$     | /               |                | _    <br>→   + |                      |                                |