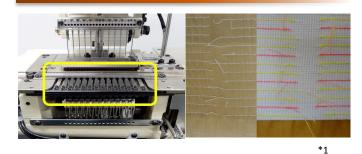

12 needle, cylinder bed, double chain stitch machine for attaching pre-closed elastic with pneumatic thread trimmer.

## Thread cutting device

Increase in productivity up to <u>160%</u> Reducing working hours of operators Less thread wastage (Save approx.10cm per needle) Saving labor cost No helper needed for trimming thread Reducing the troubles Automatic needle positioning

less needle breakage and thread snaps

\*1: Test data varies depend on skill level of the operator