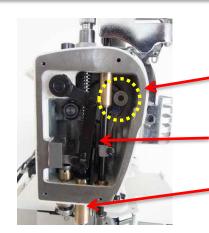

This special thread tension set prevent the stitch fraying at the and of the seam

Condensed stitch device

\* This device can be turned ON / OFF

X This device can be turned ON / OFF

| Model Name                                    | Application | Material           | Needle             | No. of<br>threads | Needle<br>gauge     | Needle bar<br>stroke | Stitch length              | Diff.Feed<br>ratio                     | Presser foot<br>lift | Maximum<br>Speed |
|-----------------------------------------------|-------------|--------------------|--------------------|-------------------|---------------------|----------------------|----------------------------|----------------------------------------|----------------------|------------------|
|                                               | 7           | ∌                  | 1                  |                   | <b>↓</b>  <br>→   + | n n                  | <b>→</b>     <b>→</b> inch | ###################################### | <u>‡mm</u>           | € s.p.m          |
| NR9803GALK-UTA<br>/ NR9803GALK-<br>CD-TL2-UTA | Knit        | light to<br>medium | UYx128GAS<br>10-14 | 5                 | 7/32,<br>1/4        | 33mm                 | 6-16<br>stitch/inch        | 0.3-2.9                                | 6                    | 5500             |