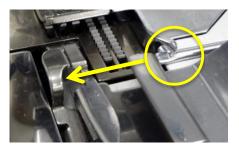

This special thread tension set prevent the stitch fraying at the and of the seam

Condensed stitch device

\* This device can be turned ON / OFF

X This device can be turned ON / OFF

| Model Name                                    | Application | Material           | Needle             | No. of<br>threads | Needle<br>gauge     | Needle bar<br>stroke | Stitch length              | Diff.Feed<br>ratio                     | Presser foot<br>lift | Maximum<br>Speed |
|-----------------------------------------------|-------------|--------------------|--------------------|-------------------|---------------------|----------------------|----------------------------|----------------------------------------|----------------------|------------------|
|                                               | 7           | ∌                  | 1                  |                   | <b>↓</b>  <br>→   + | n n                  | <b>→</b>     <b>→</b> inch | ###################################### | <u>‡mm</u>           | € s.p.m          |
| NR9803GALK-UTA<br>/ NR9803GALK-<br>CD-TL2-UTA | Knit        | light to<br>medium | UYx128GAS<br>10-14 | 5                 | 7/32,<br>1/4        | 33mm                 | 6-16<br>stitch/inch        | 0.3-2.9                                | 6                    | 5500             |