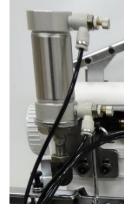

The air blower to fold the fabric to be cut, avoiding curl up, as well to help the excess fabric to flow into the pipe.