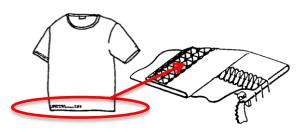

## NR9803GALK-UTA

3 needle cylinder bed, top and bottom cover-stitch machine with left side fabric knife and suction device and pneumatic thread trimmer and presser foot lifter for hemming

**X**Application: T-shirt bottom hemming

## NR9803GALK-CD-TL2-UTA (Triple Lock System)

Subclass model with **stitch lock system with condensed stitch** to prevent fraying stitches. This machine includes all standard feature of NR9803GALK-UTA.