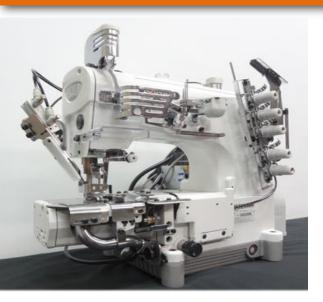

## NR9803GALK-UTA

3 needle cylinder bed, top and bottom cover-stitch machine with left side fabric knife and suction device and pneumatic thread trimmer and presser foot lifter for hemming

**X**Application: T-shirt bottom hemming