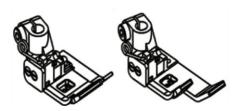

Two types of presser foots are include in the purchase for sewing different garments

kansaispecialjapan

Pneumatic thread trimmer is equipped

Pneumatic presser foot lifter is equipped

The fabric knife made of super hard steel last longer and secure clean cut of the fabric. The machine comes with the complementary knife for thick materials.