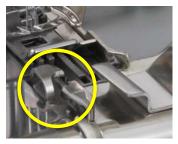

This special thread tension set prevent the stitch fraying at the and of the seam

Condensed stitch device

\* This device can be turned ON / OFF

X This device can be turned ON / OFF

| Model Name                                    | Application | Material           | Needle             | No. of<br>threads | Needle<br>gauge     | Needle bar<br>stroke | Stitch length              | Diff.Feed<br>ratio                     | Presser foot<br>lift | Maximum<br>Speed |
|-----------------------------------------------|-------------|--------------------|--------------------|-------------------|---------------------|----------------------|----------------------------|----------------------------------------|----------------------|------------------|
|                                               | 7           | ∌                  | 1                  |                   | <b>↓</b>  <br>→   + | n n                  | <b>→</b>     <b>→</b> inch | ###################################### | <u>‡mm</u>           | € s.p.m          |
| NR9803GALK-UTA<br>/ NR9803GALK-<br>CD-TL2-UTA | Knit        | light to<br>medium | UYx128GAS<br>10-14 | 5                 | 7/32,<br>1/4        | 33mm                 | 6-16<br>stitch/inch        | 0.3-2.9                                | 6                    | 5500             |