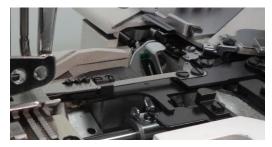

## NR9803GALK-UTA

3 needle cylinder bed, top and bottom cover-stitch machine with left side fabric knife and suction device and pneumatic thread trimmer and presser foot lifter for hemming

**X**Application: T-shirt bottom hemming

Two types of presser foots are include in the purchase for sewing different garments

kansaispecialjapan

Pneumatic thread trimmer is equipped

Pneumatic presser foot lifter is equipped

The fabric knife made of super hard steel last longer and secure clean cut of the fabric. The machine comes with the complementary knife for thick materials.