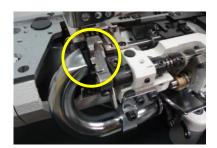

Two types of presser foots are include in the purchase for sewing different garments

kansaispecialjapan

Pneumatic thread trimmer is equipped

Pneumatic presser foot lifter is equipped

The fabric knife made of super hard steel last longer and secure clean cut of the fabric. The machine comes with the complementary knife for thick materials.