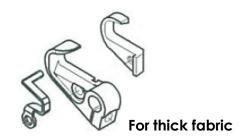

Two types of presser foots are include in the purchase for sewing different garments

kansaispecialjapan

Pneumatic thread trimmer is equipped

Pneumatic presser foot lifter is equipped

The fabric knife made of super hard steel last longer and secure clean cut of the fabric. The machine comes with the complementary knife for thick materials.