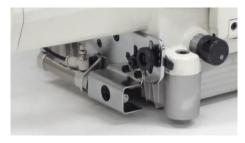

Two types of presser foots are include in the purchase for sewing different garments

kansaispecialjapan

Pneumatic thread trimmer is equipped

Pneumatic presser foot lifter is equipped

The fabric knife made of super hard steel last longer and secure clean cut of the fabric. The machine comes with the complementary knife for thick materials.

The air blower to fold the fabric to be cut, avoiding curl up, as well to help the excess fabric to flow into the pipe.