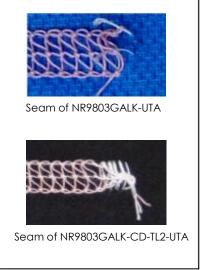

## NR9803GALK-CD-TL2-UTA (Triple Lock System)

Subclass model with **stitch lock system with condensed stitch** to prevent fraying stitches. This machine includes all standard feature of NR9803GALK-UTA.

This special thread tension set prevent the stitch fraying at the and of the seam

Condensed stitch device

\* This device can be turned ON / OFF

X This device can be turned ON / OFF

| Model Name                                    | Application | Material           | Needle             | No. of<br>threads | Needle<br>gauge     | Needle bar<br>stroke | Stitch length              | Diff.Feed<br>ratio                     | Presser foot<br>lift | Maximum<br>Speed |
|-----------------------------------------------|-------------|--------------------|--------------------|-------------------|---------------------|----------------------|----------------------------|----------------------------------------|----------------------|------------------|
|                                               | 7           | ∌                  | 1                  |                   | <b>↓</b>  <br>→   + | n n                  | <b>→</b>     <b>→</b> inch | ###################################### | <u>‡mm</u>           | € s.p.m          |
| NR9803GALK-UTA<br>/ NR9803GALK-<br>CD-TL2-UTA | Knit        | light to<br>medium | UYx128GAS<br>10-14 | 5                 | 7/32,<br>1/4        | 33mm                 | 6-16<br>stitch/inch        | 0.3-2.9                                | 6                    | 5500             |