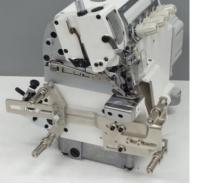

## JJ5014GH-01M-2X4

2 needles 4 threads overlock with 148mm circumference cylinder.

This machine is good for attaching the neck part of the T-shirt, and sewing baby, child wears etc.

Variety of optional devices are available for the high productivity.

**Cylinder bed** 148mm circumference

| Model                | Application            | Material    | Needle       | No. of<br>Threads | Gauge             | Needle bar<br>Stroke | Max.<br>Stitch length | Differential<br>Feed ratio | Presser<br>Foot lift | Maximum<br>Speed |
|----------------------|------------------------|-------------|--------------|-------------------|-------------------|----------------------|-----------------------|----------------------------|----------------------|------------------|
|                      | 7                      | $\vartheta$ | 1            |                   | <b>!!</b><br>→!!+ | mm                   | → I I → inch          | <b>**</b>                  | <u>‡mm</u>           | ∭.<br>s.p.m      |
| JJ5014GH-<br>01M-2X4 | T-shirts/<br>underwear | Medium      | DCx27<br># 9 | 4                 | 2mm×4mm           | 24.4mm               | 3.8mm                 | 0.8-1.8                    | 5.5mm                | 7500             |