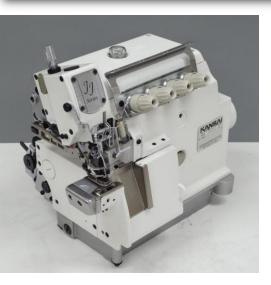

## JJ5014GH-01M-2X4

2 needles 4 threads overlock with 148mm circumference cylinder.

This machine is good for attaching the neck part of the T-shirt, and sewing baby, child wears etc.

Variety of optional devices are available for the high productivity.

**Cylinder bed** 148mm circumference

| Model                | Application            | Material    | Needle       | No. of<br>Threads | Gauge             | Needle bar<br>Stroke | Max.<br>Stitch length | Differential<br>Feed ratio | Presser<br>Foot lift | Maximum<br>Speed |
|----------------------|------------------------|-------------|--------------|-------------------|-------------------|----------------------|-----------------------|----------------------------|----------------------|------------------|
|                      | 7                      | $\vartheta$ | 1            |                   | <b>!!</b><br>→!!+ | mm                   | → I I → inch          | <b>**</b>                  | <u>‡mm</u>           | ∭.<br>s.p.m      |
| JJ5014GH-<br>01M-2X4 | T-shirts/<br>underwear | Medium      | DCx27<br># 9 | 4                 | 2mm×4mm           | 24.4mm               | 3.8mm                 | 0.8-1.8                    | 5.5mm                | 7500             |