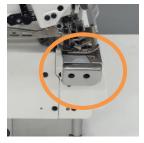

## JJ5014GH-01M-2X4

2 needles 4 threads overlock with 148mm circumference cylinder.

This machine is good for attaching the neck part of the T-shirt, and sewing baby, child wears etc.

Variety of optional devices are available for the high productivity.

**Cylinder bed** 148mm circumference

| Model                | Application            | Material    | Needle       | No. of<br>Threads | Gauge             | Needle bar<br>Stroke | Max.<br>Stitch length | Differential<br>Feed ratio | Presser<br>Foot lift | Maximum<br>Speed |
|----------------------|------------------------|-------------|--------------|-------------------|-------------------|----------------------|-----------------------|----------------------------|----------------------|------------------|
|                      | 7                      | $\vartheta$ | 1            |                   | <b>!!</b><br>→!!+ | mm                   | → I I → inch          | <b>**</b>                  | <u>‡mm</u>           | ∭.<br>s.p.m      |
| JJ5014GH-<br>01M-2X4 | T-shirts/<br>underwear | Medium      | DCx27<br># 9 | 4                 | 2mm×4mm           | 24.4mm               | 3.8mm                 | 0.8-1.8                    | 5.5mm                | 7500             |