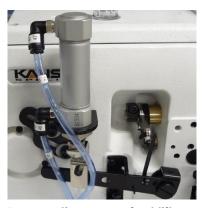

**Support/Conversion plate** For conventional usage

Pneumatic presser foot lifter