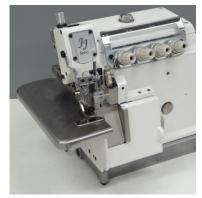

## JJ5014GH-01M-2X4

2 needles 4 threads overlock with 148mm circumference cylinder.

This machine is good for attaching the neck part of the T-shirt, and sewing baby, child wears etc.

Variety of optional devices are available for the high productivity.

## **Features**

**Needle bar oil seal is applied** This mechanism protects the fabric from the oil stain

**Push-button stitch length adjustment** For easy operation

**DLC needle bar and upper looper holder** for oil leakage prevention, last in high speed operation

**Cylinder bed** 148mm circumference

| Model                | Application            | Material    | Needle       | No. of<br>Threads | Gauge             | Needle bar<br>Stroke | Max.<br>Stitch length | Differential<br>Feed ratio | Presser<br>Foot lift | Maximum<br>Speed |
|----------------------|------------------------|-------------|--------------|-------------------|-------------------|----------------------|-----------------------|----------------------------|----------------------|------------------|
|                      | 7                      | $\vartheta$ | 1            |                   | <b>!!</b><br>→!!+ | mm                   | → I I → inch          | <b>**</b>                  | <u>‡mm</u>           | ∭.<br>s.p.m      |
| JJ5014GH-<br>01M-2X4 | T-shirts/<br>underwear | Medium      | DCx27<br># 9 | 4                 | 2mm×4mm           | 24.4mm               | 3.8mm                 | 0.8-1.8                    | 5.5mm                | 7500             |