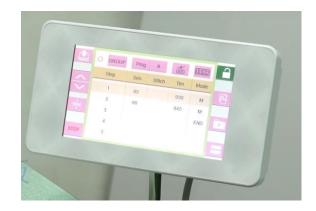

## Additional optional devices for the labor cost saving

Digital elastic band metering device

For the underwear, swimming wear etc. This device include LCD touch panel, Tape feeding device, side chain cutter, vacuum device, pneumatic presser foot lifter