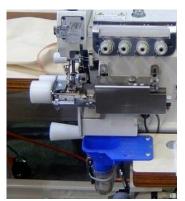

**Support/Conversion plate** For conventional usage

Pneumatic presser foot lifter