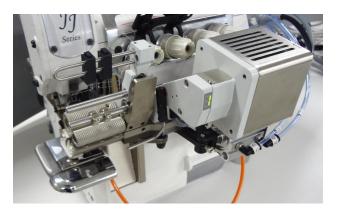

## Additional optional devices for the labor cost saving

Digital elastic band metering device

For the underwear, swimming wear etc. This device include LCD touch panel, Tape feeding device, side chain cutter, vacuum device, pneumatic presser foot lifter

Elastic expander/ Rollers
For neck part of the T-shirts, elastic band attaching for the underwear
Vacuum device
For collecting the cut fabric and lint

Side chain cutter(VTC)
Is only available with cylinder type overlock