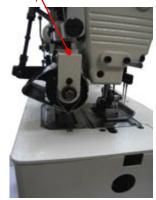

Original Needle Guard

- ① Kansai Original angle-adjustable puller mechanism and double feed dog mechanism makes beautiful curved waist band.
- 2 Original needle guard, split type presser foot and makes consistent stitches for waist banding for medium material. (for denim fabric we recommend to use up to 12oz denim.)
- 3 Original Turn down folder bracket makes easy "Mouth Closing" operation.