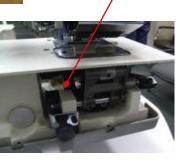

Original Needle Guard

- ① Kansai Original angle-adjustable puller mechanism and double feed dog mechanism makes beautiful curved waist band.
- 2 Original needle guard, split type presser foot and makes consistent stitches for waist banding for medium material. (for denim fabric we recommend to use up to 12oz denim.)
- 3 Original Turn down folder bracket makes easy "Mouth Closing" operation.