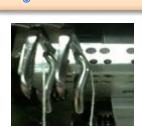

Original Needle Guard

- ① Kansai Original angle-adjustable puller mechanism and double feed dog mechanism makes beautiful curved waist band.
- 2 Original needle guard, split type presser foot and makes consistent stitches for waist banding for medium material. (for denim fabric we recommend to use up to 12oz denim.)
- 3 Original Turn down folder bracket makes easy "Mouth Closing" operation.