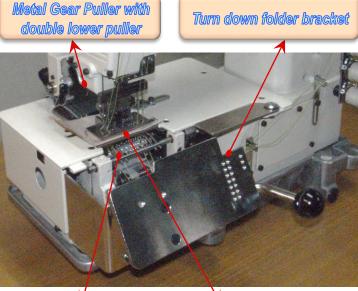

Original Needle Guard

- ① Kansai Original angle-adjustable puller mechanism and double feed dog mechanism makes beautiful curved waist band.
- 2 Original needle guard, split type presser foot and makes consistent stitches for waist banding for medium material. (for denim fabric we recommend to use up to 12oz denim.)
- 3 Original Turn down folder bracket makes easy "Mouth Closing" operation.