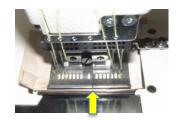

Original Needle Guard

- ① Kansai Original angle-adjustable puller mechanism and double feed dog mechanism makes beautiful curved waist band.
- 2 Original needle guard, split type presser foot and makes consistent stitches for waist banding for medium material. (for denim fabric we recommend to use up to 12oz denim.)
- 3 Original Turn down folder bracket makes easy "Mouth Closing" operation.