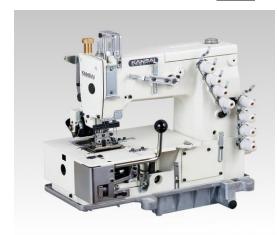

## Curved waist banding machine

## DFB1415SPF

Flat-Bed double chain stitch machine for CURVED waist banding with pre-installed Japan made 15 needle gauge and turn down folder bracket.

Total 2" width

> Variable Rear Puller For Curve Waist banding