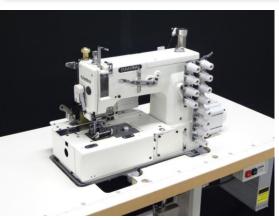

## DLR1509WPA-1C/DD

4 needle flat bed, double chain stitch machine for denim waistband attaching. The machine equipped with a fabric cutter, skip stitch device and foot lifter

Skip stitch mechanism

Stitch is not sewn once skip stich is turned on by knee switch. It is unnecessary to remove thread and save operation time.

**Direct drive motor**Powerful running and high efficiency!

| Model Name    | Application      | Material                 | Needle                  | No. of threads | Needle gauge               | Needle bar<br>stroke | Stitch length              | Diff.Feed ratio | Presser foot lift | Maximum<br>Speed |
|---------------|------------------|--------------------------|-------------------------|----------------|----------------------------|----------------------|----------------------------|-----------------|-------------------|------------------|
|               | 7                | $\boldsymbol{\vartheta}$ | 1                       |                | +   +                      | I mm                 | <b>→</b> [   <b>→</b> inch |                 | <u>‡</u> mm       | s.p.m            |
| DLR1509WPA-1C | Waist<br>banding | Medium to heavy          | TV-5 #21 x<br>4 needles | 8              | 1/8"-1/8"-<br>1"-1/8"-1/8" | 34                   | 7~16<br>stitch/inch        | N/A             | 10mm              | 3200             |