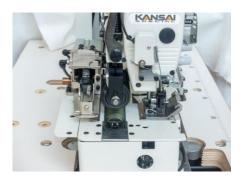

## Tape cutter device

Band tape can be cut with pushing a switch on side cover. Operator performance will increase!

Separate driven pullers

The movement of top & bottom pullers are able to adjust separately.