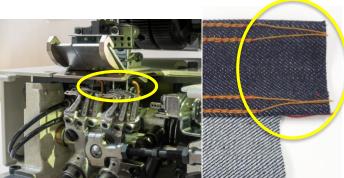

## DLR1509WPA-1C/DD

4 needle flat bed, double chain stitch machine for denim waistband attaching. The machine equipped with a fabric cutter, skip stitch device and foot lifter

Skip stitch mechanism

Stitch is not sewn once skip stich is turned on by knee switch. It is unnecessary to remove thread and save operation time.

## Tape cutter device

Band tape can be cut with pushing a switch on side cover. Operator performance will increase!

Separate driven pullers

The movement of top & bottom pullers are able to adjust separately.