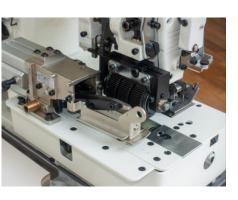

## DLR1509WPA-1C/DD

4 needle flat bed, double chain stitch machine for denim waistband attaching. The machine equipped with a fabric cutter, skip stitch device and foot lifter

Skip stitch mechanism

Stitch is not sewn once skip stich is turned on by knee switch. It is unnecessary to remove thread and save operation time.

## Tape cutter device

Band tape can be cut with pushing a switch on side cover. Operator performance will increase!

Separate driven pullers

The movement of top & bottom pullers are able to adjust separately.