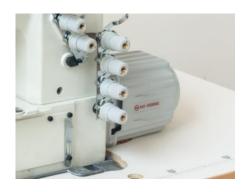

**Direct drive motor**Powerful running and high efficiency!

| Model Name    | Application      | Material                 | Needle                  | No. of threads | Needle gauge               | Needle bar<br>stroke | Stitch length              | Diff.Feed ratio | Presser foot lift | Maximum<br>Speed |
|---------------|------------------|--------------------------|-------------------------|----------------|----------------------------|----------------------|----------------------------|-----------------|-------------------|------------------|
|               | 7                | $\boldsymbol{\vartheta}$ | 1                       |                | +   +                      | I mm                 | <b>→</b> [   <b>→</b> inch |                 | <u>‡</u> mm       | s.p.m            |
| DLR1509WPA-1C | Waist<br>banding | Medium to heavy          | TV-5 #21 x<br>4 needles | 8              | 1/8"-1/8"-<br>1"-1/8"-1/8" | 34                   | 7~16<br>stitch/inch        | N/A             | 10mm              | 3200             |