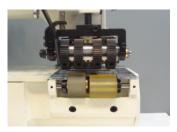

 Divided metal puller
Reduces over-running and gives uniformed stitch.
(only for six needle machine)

• Turn down bracket For attaching folder for waistbanding operation.

 Rubber puller
Is available for softer fabrics.
It can be changed with normal puller.
(Rubber puller is an option)

Split lower puller
Helps to make straight banding.
Right side of lower puller can
adjust the height easily.