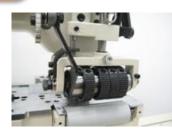

Split lower puller
Helps to make straight banding.
Right side of lower puller can
adjust the height easily.