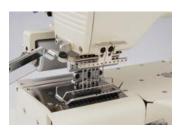

### **Features Of The Machine**

DLC coated needle bar Is equipped with DLC needle bar with needle feeding mechanism which give a stable stitch and durability.

Semi-cylinder bed
For easy operation and increase
in productivity.
(Circumference: 425mm)