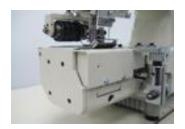

### **Features Of The Machine**

DLC coated needle bar Is equipped with DLC needle bar with needle feeding mechanism which give a stable stitch and durability.

Semi-cylinder bed
For easy operation and increase
in productivity.
(Circumference: 425mm)