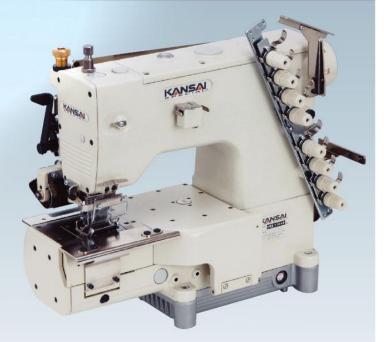

## **FBX** series

FBX series is a cylinder bed, 2-6 needle double chain stitch machine with needle feed. It is designed for sewing waistbands of medium heavy to heavy material such as jeans and working pants. As needle feed and lower feed are linked, both feeding amounts can be adjusted at the same time by push button operation. An additional rear puller is available as option.

The needle feed solves any problems, such as twisting, puckering and slipping of the material. FBX series has a wide range of applications as it can sew material up to a width of 70mm, especially tubular goods such as waistbands, elastic attaching, sewing shirts fronts and more.

### **Features Of The Machine**

DLC coated needle bar Is equipped with DLC needle bar with needle feeding mechanism which give a stable stitch and durability.

Semi-cylinder bed
For easy operation and increase
in productivity.
(Circumference: 425mm)