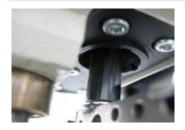

 Divided metal puller
Reduces over-running and gives uniformed stitch.
(only for six needle machine)

• Turn down bracket For attaching folder for waistbanding operation.

 Rubber puller
Is available for softer fabrics.
It can be changed with normal puller.
(Rubber puller is an option)