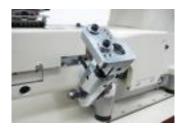

### **Features Of The Machine**

DLC coated needle bar Is equipped with DLC needle bar with needle feeding mechanism which give a stable stitch and durability.

Semi-cylinder bed
For easy operation and increase
in productivity.
(Circumference: 425mm)