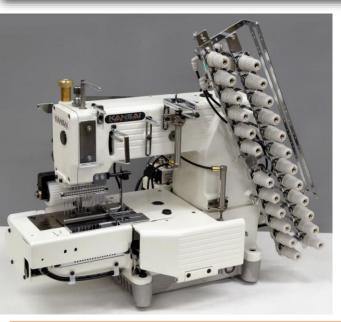

## FX4423PW-UTC

Cylinder bed, Multi-needle, double chain stitch machine with thread cutting device and elastic expanding device, 23 needle holes, Maximum 12 needles available