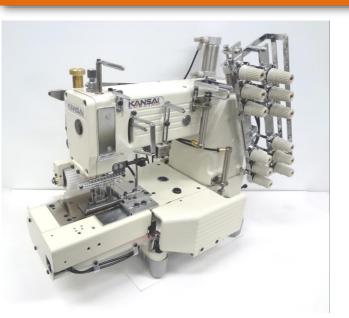

## FX4418P-UTC

Cylinder bed, Multi-needle, double chain stitch machine with thread cutting device and elastic expanding device, 18 needle holes, maximum 6 needles available