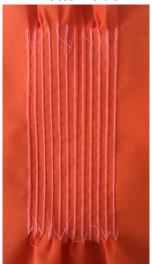

Efficient double chain stitch pin-tucking machine

## **FX4412PTV-UTC**

12 needle, cylinder bed, double chain stitch machine for Pin-tucking with the folder and pneumatic thread trimmer.



### **Efficient Pin-tucking operation**

#### Available with either half & full operation

- Start/finish at middle of operation
- High positioning restoration folder
- Attach and remove folder easily by levers **Various operation**
- Left & right inclination & 2mm, 5mm, 8mm nails are included as standard equipment

Top side



**Bottom side** 



### **UTC(Automatic Thread Cutter)system**

# Increase in productivity up to 160% \*1

- Reducing working hours of operators
- Less thread wastage(Save approx.10cm per needle) **Saving labor cost**
- No helper needed for trimming thread Reducing the troubles
- Automatic needle positioning
- less needle breakage and thread snaps





| Model Name    | Application       | Material                 | Organ<br>Needle | No. of threads | Needle gauge | Needle bar<br>stroke | Stitch length (Stitch/inch)           | Diff.Feed ratio | Presser foot lift | Maximum<br>Speed |
|---------------|-------------------|--------------------------|-----------------|----------------|--------------|----------------------|---------------------------------------|-----------------|-------------------|-------------