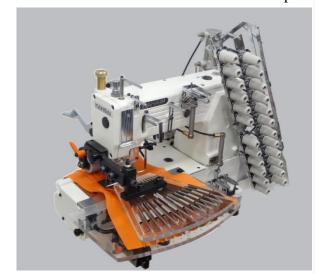

## **FX4412PTV-UTC**

12 needle, cylinder bed, double chain stitch machine for Pin-tucking with the folder and pneumatic thread trimmer.

### **UTC(Automatic Thread Cutter)system**