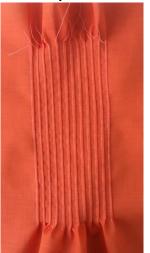

Efficient double chain stitch pin-tucking machine

## **FX4412PTV-UTC**

12 needle, cylinder bed, double chain stitch machine for Pin-tucking with the folder and pneumatic thread trimmer.



### **Efficient Pin-tucking operation**

#### Available with either half & full operation

- Start/finish at middle of operation
- High positioning restoration folder
- Attach and remove folder easily by levers **Various operation**
- Left & right inclination & 2mm, 5mm, 8mm nails are included as standard equipment

Top side



**Bottom side** 



### **UTC(Automatic Thread Cutter)system**

# Increase in productivity up to 160% \*1

- Reducing working hours of operators
- Less thread wastage(Save approx.10cm per needle) **Saving labor cost**
- No helper needed for trimming thread Reducing the troubles
- Automatic needle positioning
- less needle breakage and thread snaps





| Model Name    | Application       | Material                 | Organ<br>Needle | No. of threads | Needle gauge | Needle bar<br>stroke | Stitch length (Stitch/inch)           | Diff.Feed ratio | Presser foot lift | Maximum<br>Speed |
|---------------|-------------------|--------------------------|-----------------|----------------|--------------|----------------------|---------------------------------------|-----------------|-------------