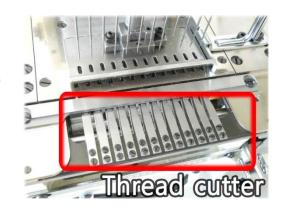

### **UTC(Automatic Thread Cutter)system**

# Increase in productivity up to 160% \*1

- Reducing working hours of operators
- Less thread wastage(Save approx.10cm per needle) **Saving labor cost**
- No helper needed for trimming thread Reducing the troubles
- Automatic needle positioning
- less needle breakage and thread snaps