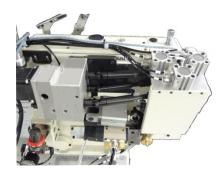

Rear puller controlled by pulse motor Makes possible various rear feeding pattern depends on material.

| Model Name     | Application   | Material                 | Needle               | No. of threads | Needle gauge             | Needle bar<br>stroke | Stitch length              | Diff.Feed ratio | Presser foot lift | Maximum<br>Speed |
|----------------|---------------|--------------------------|----------------------|----------------|--------------------------|----------------------|----------------------------|-----------------|-------------------|------------------|
|                | 7             | $\boldsymbol{\vartheta}$ | 1                    | [SESE]         | +   +                    |                      | <b>→</b>     <b>→</b> inch |                 | <u>‡mm</u>        | € s.p.m          |
| FBX1104PA-3WAC | Waist<br>band | Medium<br>to Heavy       | DVx57 21<br>(#18-25) | 8              | 1/4-1-1/4<br>1/4-7/8-1/4 | 32                   | 4-12<br>(2.1-6.4mm)        | N/A             | 9                 | 4000             |