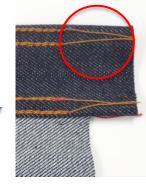

## Automatic skip stitch device + fabric cutter

By the optical sensor, the machine automatically turn "ON" and "OFF" the skip stitch device and cut waistband

\* Single side skip stitch model(lower side) : FBX1104PA-3SAC