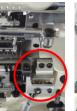

## Automatic skip stitch device + fabric cutter

By the optical sensor, the machine automatically turn "ON" and "OFF" the skip stitch device and cut waistband

\* Single side skip stitch model(lower side) : FBX1104PA-3SAC

Needle feed mechanism Ensures the strong and accurate feeding for the heavy materials

Operator friendly LCD touch screen Automatic mode on/off with a touch Easy to adjust the cutting length and skipping length.