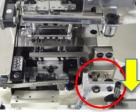

## Automatic skip stitch device + fabric cutter

By the optical sensor, the machine automatically turn "ON" and "OFF" the skip stitch device and cut waistband

\* Single side skip stitch model(lower side) : FBX1104PA-3SAC

Needle feed mechanism Ensures the strong and accurate feeding for the heavy materials

Operator friendly LCD touch screen Automatic mode on/off with a touch Easy to adjust the cutting length and skipping length.