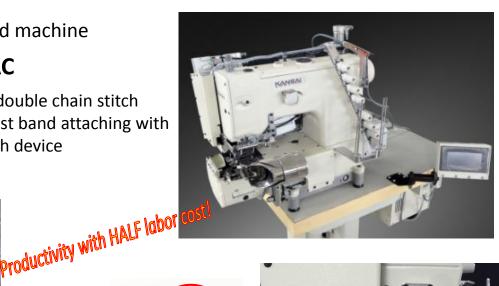

## FBX1104PA-3WAC

4needle cylinder bed ,double chain stitch machine for denim waist band attaching with sensor cutter, skip stitch device

skip stitch device OFF

skip stitch device ON

Makes possible to cut materials properly by holding fabric with the both pullers