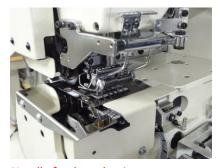

## FBX1104PA-3WAC

4needle cylinder bed ,double chain stitch machine for denim waist band attaching with sensor cutter, skip stitch device

skip stitch device OFF

skip stitch device ON

Makes possible to cut materials properly by holding fabric with the both pullers

## Automatic skip stitch device + fabric cutter

By the optical sensor, the machine automatically turn "ON" and "OFF" the skip stitch device and cut waistband

\* Single side skip stitch model(lower side) : FBX1104PA-3SAC