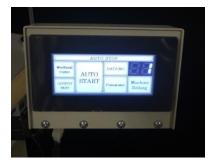

Needle feed mechanism Ensures the strong and accurate feeding for the heavy materials

Operator friendly LCD touch screen Automatic mode on/off with a touch Easy to adjust the cutting length and skipping length.