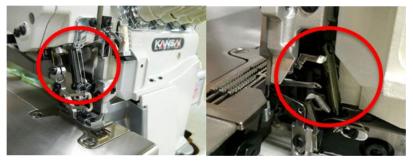

#### **Tractor presser foot**

This specially designed presser foot is equipped as standard for this model. The front and rear parts of the presser foot are separate to help feeding of multi-layered material. It also prevents skip stitches with better feeding than the conventional presser foot. It is perfect for the sewing of heavy-weight materials, such as jeans and work wears.