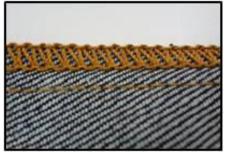

#### **Tractor presser foot**

This specially designed presser foot is equipped as standard for this model. The front and rear parts of the presser foot are separate to help feeding of multi-layered material. It also prevents skip stitches with better feeding than the conventional presser foot. It is perfect for the sewing of heavy-weight materials, such as jeans and work wears.