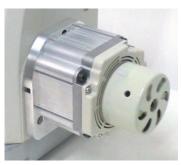

#### Direct drive servo motor or belt drive servo motor

This machine can adapt the direct drive servo motor or belt drive servo motor. Direct drive servo motor can save 75% of electricity bill than clutch motor. Servo motor is easy to control. Hence, production efficiency can increase up to 120% . Servo motor makes lower noise and lower vibration than clutch motor.

PL(Presser foot lifter)

DM(Direct drive motor)