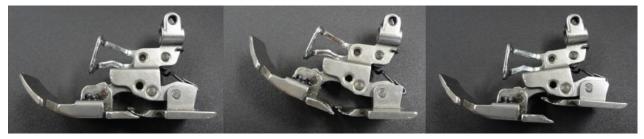

#### **Tractor presser foot**

This specially designed presser foot is equipped as standard for this model. The front and rear parts of the presser foot are separate to help feeding of multi-layered material. It also prevents skip stitches with better feeding than the conventional presser foot. It is perfect for the sewing of heavy-weight materials, such as jeans and work wears.