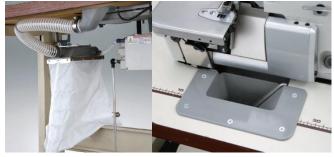

#### Horizontal chain cutter (with Venturi device)

instantly cuts the thread chain off at the end of the sewing operation.

This can save operation time, and labor cost.

The chain cutter is located on the back of the needle plate.

HTC(Horizontal chain cutter)

VD (Venturi device)