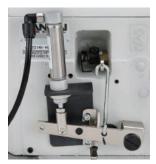

#### Horizontal chain cutter (with Venturi device)

instantly cuts the thread chain off at the end of the sewing operation.

This can save operation time, and labor cost.

The chain cutter is located on the back of the needle plate.

HTC(Horizontal chain cutter)

VD (Venturi device)