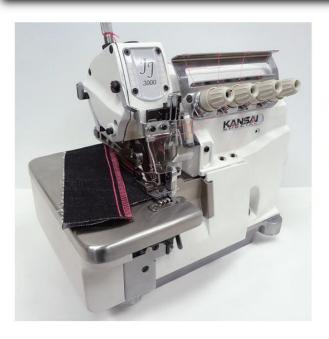

High Speed (6500RPM) Overlock Safety Stitch Machine

# JJ3116GE-03X-5X6

2 needles 5 threads overlock safety stitch machine for jeans, heavy duty work clothes etc.