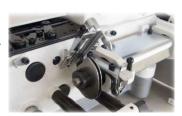

#### Double puller mechanism

Both upper and lower pullers are available. It is effective to prevent the puckering and pull fabrics strongly.

#### **DLC** needle bar

DLC (Diamond Like Carbon) special needle bar with excellent heat resistance and durability as standard equipment

## **Easy Setting**

Equipped with the exterior looper thread take up cam, it is easy to thread and adjust