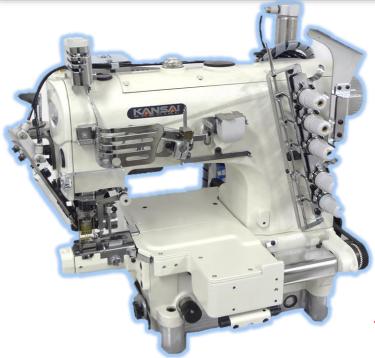

Ultra Small cylinder bed top and bottom covering machine

### NC1103GUS-UTA

3 needles, super ultra small cylinder bed, Top and bottom cover stitch machine (with automatic thread cutter)

It's is good for small pre-closed fabric of baby's and lady's garments.

(NC1103G)

outer diameter 180mm

(NC1103GUS) **45mm** 

#### Features of the machine

#### Double puller mechanism

Both upper and lower pullers are available. It is effective to prevent the puckering and pull fabrics strongly.

#### **DLC** needle bar

DLC (Diamond Like Carbon) special needle bar with excellent heat resistance and durability as standard equipment

## **Easy Setting**

Equipped with the exterior looper thread take up cam, it is easy to thread and adjust

# Thread cutter

Cut the thread with the optional thread trimmer It saves time and greatly improves productivity

| Model Name     | Application                 | Material                 | Needle          | No. of threads | Gauge size     | Needle bar<br>stroke | Stitch length       | Diff.Feed ratio | Presser foot lift | Maximum Speed |
|----------------|-----------------------------|--------------------------|-----------------|----------------|----------------|----------------------|---------------------|-----------------|-------------------|---------------|
|                | <b>*</b>                    | $\boldsymbol{\vartheta}$ | 1               | (SESSE         | <b>↓</b>       | ] <sub>mm</sub>      | → I • inch          |                 | ‡mm               | s.p.m         |
| NC1103GUS-UTAB | Top &<br>bottom<br>covering | Light to<br>Medium       | UY128GAS#<br>11 | 5              | 5.6mm<br>6.4mm | 34mm                 | 8-16<br>stitch/inch | N/A             | 6                 | 3500          |