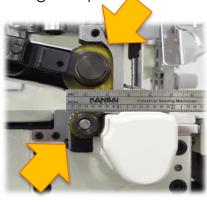

# Thread cutter

Cut the thread with the optional thread trimmer It saves time and greatly improves productivity

| Model Name     | Application                 | Material                 | Needle          | No. of threads | Gauge size     | Needle bar<br>stroke | Stitch length       | Diff.Feed ratio | Presser foot lift | Maximum Speed |
|----------------|-----------------------------|--------------------------|-----------------|----------------|----------------|----------------------|---------------------|-----------------|-------------------|---------------|
|                | <b>*</b>                    | $\boldsymbol{\vartheta}$ | 1               | (SESSE         | <b>↓</b>       | ] <sub>mm</sub>      | → I • inch          |                 | ‡mm               | s.p.m         |
| NC1103GUS-UTAB | Top &<br>bottom<br>covering | Light to<br>Medium       | UY128GAS#<br>11 | 5              | 5.6mm<br>6.4mm | 34mm                 | 8-16<br>stitch/inch | N/A             | 6                 | 3500          |