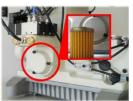

## **Operator friendly equipments**

**Oil filter** Blocks impurities and keep the oil clean

Elastic expander (included)

Stitch length button Adjusts stitch length by pushing a button

| Model Name  | Application                | Material        | Organ<br>Needle | No. of threads | Needle gauge     | Needle bar<br>stroke | Stitch length<br>(Stitch/inch) | Diff.Feed ratio | Presser foot lift | Maximum<br>Speed |
|-------------|----------------------------|-----------------|-----------------|----------------|------------------|----------------------|--------------------------------|-----------------|-------------------|------------------|
|             | T                          | $\vartheta$     | /               | Lassa -        |                  |                      |                                |                 | <b>↓</b> mm       | (()<br>s.p.m     |
| FX4412P-UTC | Sports Wear<br>Trunks etc. | Light to medium | DV x 57 14      | 24             | 1/4, 3/16<br>5mm | 34.5mm               | 7~17                           | N/A             | 8mm               | 4000             |