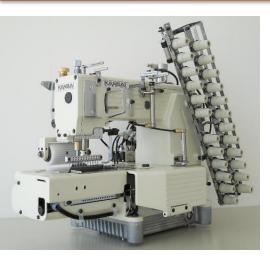

## MADE IN JAPAN

Cylinder-bed elastic attaching machine

## FX4418P-UTC

Cylinder bed, 12 needle, double chain stitch machine

The world's best selling cylinder type multi-needle machine Thread cutting device is included Elastic expander is included 1/4", 3/16",5mm gauges are available Stitch length can be adjusted with the push button Best for attaching pre-closed elastic Cylinder circumference : 420mm.