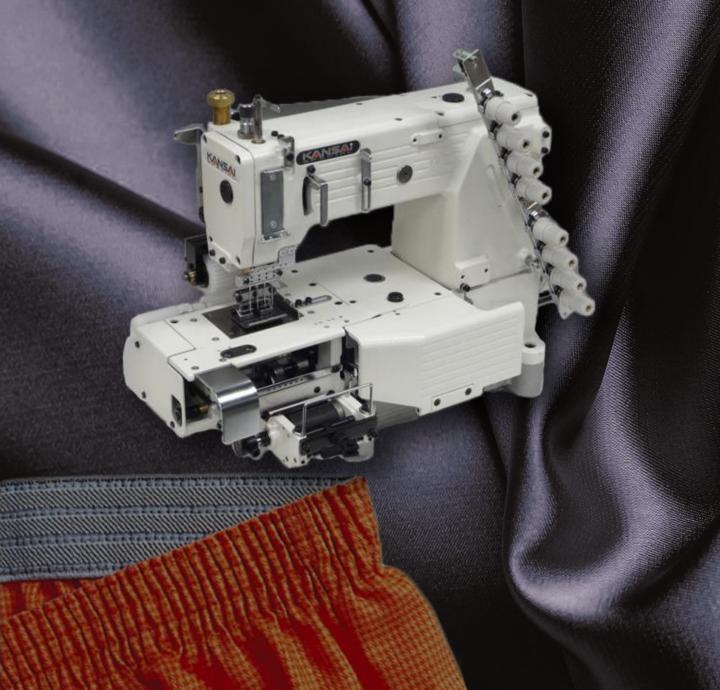

## FX series

Cylinder-bed elastic attaching machine

- The world's best selling cylinder type multi-needle machine
- Thread cutting device is available
- Stitch length can be adjusted with the push button
- Best for attaching pre-closed elastic
- Cylinder circumference : 420mm.