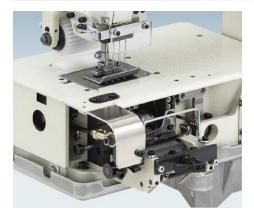

## FX series

Cylinder-bed elastic attaching machine

- The world's best selling cylinder type multi-needle machine
- Thread cutting device is available
- Stitch length can be adjusted with the push button
- Best for attaching pre-closed elastic
- Cylinder circumference : 420mm.