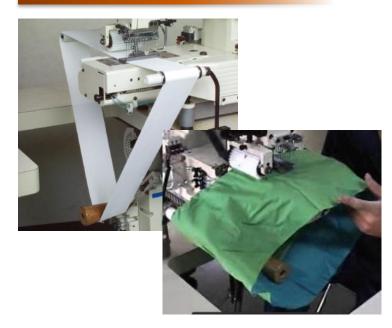

## RT-1

Elastic expanding device for FX models (inclusive in machine purchase)

| Model | Application       | Material | Needle  | No. of<br>Threads | Gauge | Needle bar<br>Stroke(mm) | Stitch length stitch/inch | Differential<br>Feed ratio | Presser<br>Foot lift (mm) | Maximum<br>Speed (rpm) |
|-------|-------------------|----------|---------|-------------------|-------|--------------------------|---------------------------|----------------------------|---------------------------|------------------------|
|       | 7                 | ∌        | 1       | (SEES)            | + +   | , mm                     | <b>♦</b>     <b>♦</b>     | ##<br>##                   | <u> </u>                  | s,p,m                  |
| FX    | Attaching elastic | -        | Max. 12 | Max. 24           | -     | 34.5                     | 7~17                      | -                          | 8                         | 4000                   |