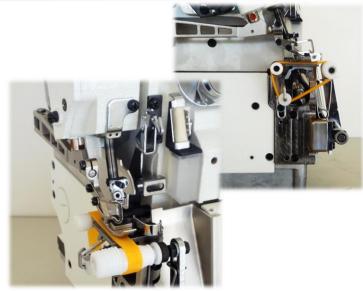

## JJ5004GH-WG

1 needle Overlock machine for the work glove wrist part

**Features** 

Needle bar oil return system Protects the fabric from the oil stain

Diamond Like Carbon(DLC) coating DLC coated needle bar and upper looper holder ensure durability and reliability.

## **Elastic insertion**

It is suitable for over edge of the work glove wrist and inserting an elastic into it.

| Application   | Fabric<br>Weight         | Needle<br>Type | No. of<br>threads | Needle<br>Space | Over edge<br>width | Stitch length | Feed dog<br>pitch (mm) | Feed type  | Presser foot<br>lift | Maximum<br>Speed |
|---------------|--------------------------|----------------|-------------------|-----------------|--------------------|---------------|------------------------|------------|----------------------|------------------|
| <b>1</b>      | $\boldsymbol{\vartheta}$ | 1              |                   | # #<br>+   +    | 1                  | 1             | Ħ                      | ###<br>### | <u>+mm</u>           | ∭.<br>s.p.m      |
| Work<br>Glove | n/a                      | DCx27#18       | 3                 | n/a             | 4<br>(mm)          | 3.8<br>(mm)   | n/a                    | Belt feed  | 6                    | 7000             |