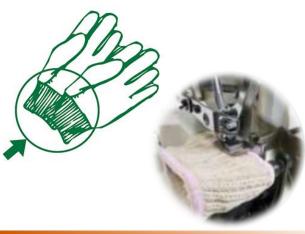

## **Elastic insertion**

It is suitable for over edge of the work glove wrist and inserting an elastic into it.

| Application   | Fabric<br>Weight         | Needle<br>Type | No. of<br>threads | Needle<br>Space | Over edge<br>width | Stitch length | Feed dog<br>pitch (mm) | Feed type  | Presser foot<br>lift | Maximum<br>Speed |
|---------------|--------------------------|----------------|-------------------|-----------------|--------------------|---------------|------------------------|------------|----------------------|------------------|
| <b>1</b>      | $\boldsymbol{\vartheta}$ | 1              |                   | # #<br>+   +    | 1                  | 1             | Ħ                      | ###<br>### | <u>+mm</u>           | ∭.<br>s.p.m      |
| Work<br>Glove | n/a                      | DCx27#18       | 3                 | n/a             | 4<br>(mm)          | 3.8<br>(mm)   | n/a                    | Belt feed  | 6                    | 7000             |