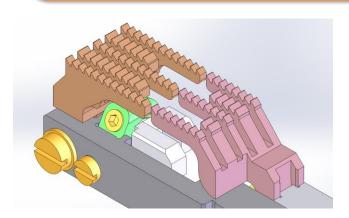

## **Features**

Differential feed mechanism ensures prevents puckering

Oil filtering system for clean oil and long durability

| Model   | Application  | Material  | Needle             | No. of<br>Threads | Gauge | Needle bar<br>Stroke | Stitch length stitch/inch | Differential<br>Feed ratio             | Presser<br>Foot lift | Maximum<br>Speed |
|---------|--------------|-----------|--------------------|-------------------|-------|----------------------|---------------------------|----------------------------------------|----------------------|------------------|
|         | 7            | 8         | 1                  |                   | <br>  | , mm                 | →     ← inch              | ###################################### | <u>‡mm</u>           | € s.p.m          |
| SQ7702L | Shorder tape | Knit wear | UYX128GAS<br>#9-14 | 4                 | 1/4"  | 31.3mm               | 1.4-3.2mm                 | 0.7-1.3                                | 8mm                  | 5000rpm          |