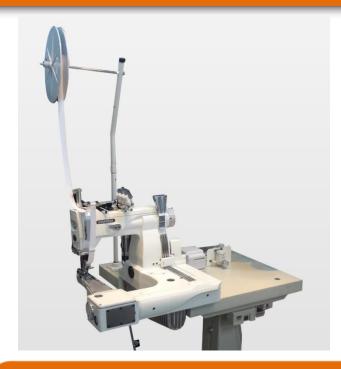

## SQ7702FB-L/AP/DD

2 needle, double chain stitch, feed-off the arm machine, with a differential feeding system for tape attaching with pneumatic foot lifter

## **Features**

Differential feed mechanism ensures prevents puckering

Oil filtering system for clean oil and long durability

| Model   | Application  | Material  | Needle             | No. of<br>Threads | Gauge | Needle bar<br>Stroke | Stitch length stitch/inch | Differential<br>Feed ratio             | Presser<br>Foot lift | Maximum<br>Speed |
|---------|--------------|-----------|--------------------|-------------------|-------|----------------------|---------------------------|----------------------------------------|----------------------|------------------|
|         | 7            | 8         | 1                  |                   | <br>  | , mm                 | →     ← inch              | ###################################### | <u>‡mm</u>           | € s.p.m          |
| SQ7702L | Shorder tape | Knit wear | UYX128GAS<br>#9-14 | 4                 | 1/4"  | 31.3mm               | 1.4-3.2mm                 | 0.7-1.3                                | 8mm                  | 5000rpm          |