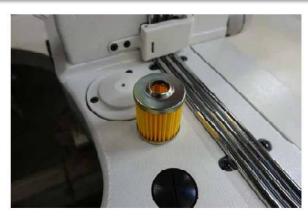

## **Features**

Differential feed mechanism ensures prevents puckering

Oil filtering system for clean oil and long durability

| Model   | Application  | Material  | Needle             | No. of<br>Threads | Gauge | Needle bar<br>Stroke | Stitch length stitch/inch | Differential<br>Feed ratio             | Presser<br>Foot lift | Maximum<br>Speed |
|---------|--------------|-----------|--------------------|-------------------|-------|----------------------|---------------------------|----------------------------------------|----------------------|------------------|
|         | 7            | 8         | 1                  |                   | <br>  | , mm                 | →     ← inch              | ###################################### | <u>‡mm</u>           | € s.p.m          |
| SQ7702L | Shorder tape | Knit wear | UYX128GAS<br>#9-14 | 4                 | 1/4"  | 31.3mm               | 1.4-3.2mm                 | 0.7-1.3                                | 8mm                  | 5000rpm          |