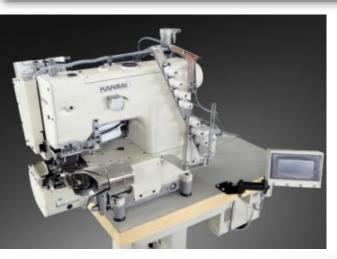

## FBX1104PA-3WAC

4 needle cylinder bed, double chain stitch machine for denim waistband attaching. The machine equipped with edge sensor, fabric cutter, skip stitch device, digital puller system

DOUBLE Productivity with HALF labor cost!

Operator friendly LCD touch screen Automatic mode on/off with a touch Easy to adjust the cutting length and skipping length.

| Model Name         | Application   | Material           | Needle               | No. of<br>threads | Needle<br>gauge          | Needle bar<br>stroke | Stitch length<br>(Stitch/inch) | Diff.Feed<br>ratio | Presser foot<br>lift | Maximum<br>Speed |
|--------------------|---------------|--------------------|----------------------|-------------------|--------------------------|----------------------|--------------------------------|--------------------|----------------------|------------------|
|                    | 7             | ₿                  | 1                    |                   | <br>                     | mn.                  | <b>→</b>     <b>→</b> inch     | ###<br>###         | <u>‡mm</u>           | s.p.m            |
| FBX1104PA-<br>3WAC | Waist<br>band | Medium<br>to Heavy | DVx57 21<br>(#18-25) | 8                 | 1/4-1-1/4<br>1/4-7/8-1/4 | 32                   | 4-12<br>(2.1-6.4mm)            | N/A                | 9                    | 4000             |