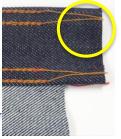

## FBX1104PA-3WAC

4 needle cylinder bed, double chain stitch machine for denim waistband attaching. The machine equipped with edge sensor, fabric cutter, skip stitch device, digital puller system

DOUBLE Productivity with HALF labor cost!