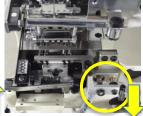

Rear puller, controlled by pulse motor makes possible various rear feeding pattern depends on material.

Double puller mechanism makes possible to cut materials properly by holding fabric with the front and rear puller.