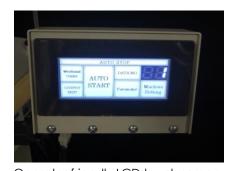

Operator friendly LCD touch screen Automatic mode on/off with a touch Easy to adjust the cutting length and skipping length.

| Model Name         | Application   | Material           | Needle               | No. of<br>threads | Needle<br>gauge          | Needle bar<br>stroke | Stitch length<br>(Stitch/inch) | Diff.Feed<br>ratio | Presser foot<br>lift | Maximum<br>Speed |
|--------------------|---------------|--------------------|----------------------|-------------------|--------------------------|----------------------|--------------------------------|--------------------|----------------------|------------------|
|                    | 7             | ₿                  | 1                    |                   | <br>                     | mn.                  | <b>→</b>     <b>→</b> inch     | ###<br>###         | <u>‡mm</u>           | s.p.m            |
| FBX1104PA-<br>3WAC | Waist<br>band | Medium<br>to Heavy | DVx57 21<br>(#18-25) | 8                 | 1/4-1-1/4<br>1/4-7/8-1/4 | 32                   | 4-12<br>(2.1-6.4mm)            | N/A                | 9                    | 4000             |