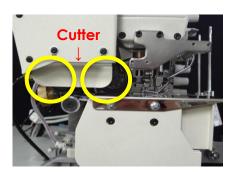

Skip stitch OFF

Skip stitch ON

Automatic skip stitch device + fabric cutter
By the optical edge sensor, the machine automatically turn "ON" and
"OFF" the skip stitch device and cut waistband.

Needle feed mechanism ensures the strong and accurate feeding for the heavy materials