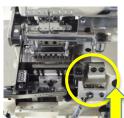

Skip stitch OFF

Skip stitch ON

Automatic skip stitch device + fabric cutter
By the optical edge sensor, the machine automatically turn "ON" and
"OFF" the skip stitch device and cut waistband.

Needle feed mechanism ensures the strong and accurate feeding for the heavy materials