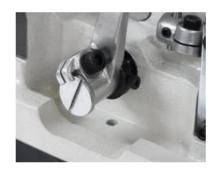

Sliding thread take-up mechanism By pulling the lever, the looper thread take-up slides down toward the operator. This mechanism makes easy to thread and troubleshoot.