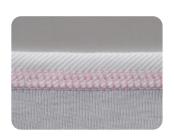

## Complimentary Conversion Kit

1. Tape binding for neck and sleeve

2. Hemming for bottom and sleeve

\*The conversion kit is included in the purchase