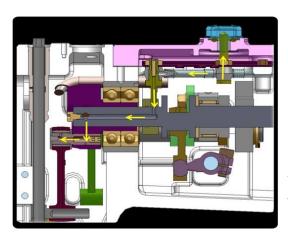

Needle bar stroke can be changed with only a screwdriver. 31mm ⇔ 33mm

DLC coated needle bar ensures durability and reliability in high speed run, and prevents oil leakage.

State of the art lubrication mechanism circulates the oil to the needle bar link bearing. This mechanism reduces noise and vibration.
Left picture shows the flow of the oil while machine running.