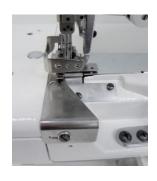

High-speed, Flat-bed, Top & Bottom Cover Stitch Machine

## NW8803GMG

3 needles, flatbed, top and bottom cover stitch machine for multi purpose

- Plain seaming
- Hemming
- Tape binding