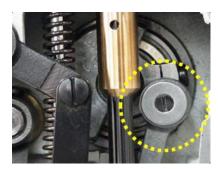

## Features

Double layered oil seal is applied in the needle bar and the presser foot. This new oil seals protect your garment from oil stains.

Micro adjustable looper holder With this new looper holder system, gauge adjustment become much easier.