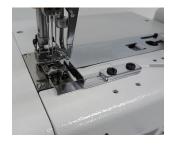

## Features

Double layered oil seal is applied in the needle bar and the presser foot. This new oil seals protect your garment from oil stains.

Micro adjustable looper holder With this new looper holder system, gauge adjustment become much easier.