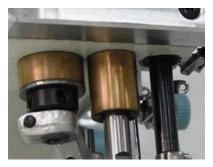

Needle bar stroke can be changed with only a screwdriver. 31mm ⇔ 33mm

DLC coated needle bar ensures durability and reliability in high speed run, and prevents oil leakage.

State of the art lubrication mechanism circulates the oil to the needle bar link bearing. This mechanism reduces noise and vibration.
Left picture shows the flow of the oil while machine running.