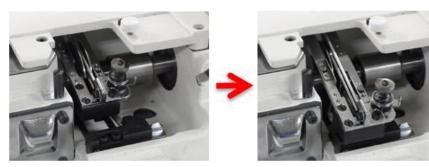

Sliding thread take-up mechanism By pulling the lever, the looper thread take-up slides down toward the operator. This mechanism makes easy to thread and troubleshoot.