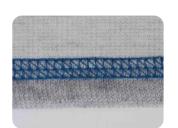

## Complimentary Conversion Kit

1. Tape binding for neck and sleeve

2. Hemming for bottom and sleeve

\*The conversion kit is included in the purchase