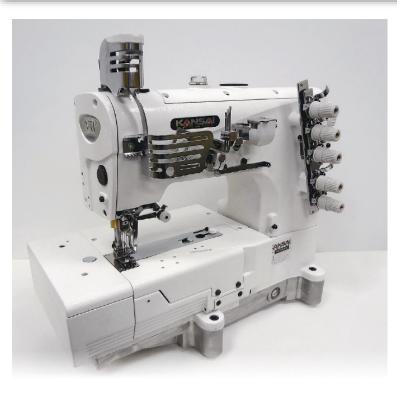

High-speed, Flat-bed, Top & Bottom Cover Stitch Machine

## NW8803GMG

3 needles, flatbed, top and bottom cover stitch machine for multi purpose

- Plain seaming
- Hemming
- Tape binding