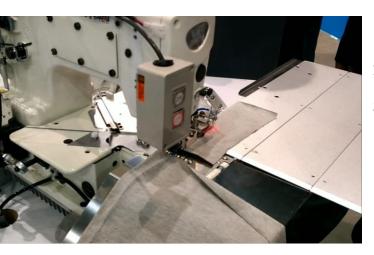

## ABH2W: Semi-automation device of simple sleeve hemming

- put fabrics and push button or tap a pedal
- 2. Automatically it blows air to make a hem and start to sew
- 3. Continue to put sleeves

\*Clearance between sleeves can be adjustable with a motor parameter setting. \*The picture on left is NR9803GALK/**ABH2R** 