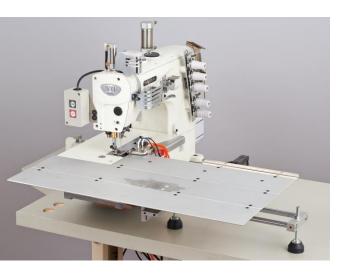

## NW8803GD-ABH2W

3 needle flat bed, top and bottom coverstitch machine with left side fabric knife and semi-automatic hemming device for T-shirts sleeves

## ABH2W: Semi-automation device of simple sleeve hemming

- put fabrics and push button or tap a pedal
- 2. Automatically it blows air to make a hem and start to sew
- 3. Continue to put sleeves

\*Clearance between sleeves can be adjustable with a motor parameter setting. \*The picture on left is NR9803GALK/**ABH2R** 