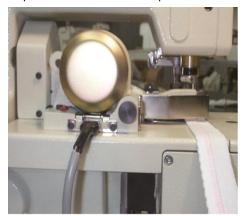

## **OPTION**

Tape cutter to save operation time

MC31SA: Pneumatic tape cutter device with knee switch (Manual type)

| Model      | Application     | Material           | Needle           | No. of<br>Threads | Gauge        | Needle bar<br>Stroke | Stitch length<br>stitch/inch | Differential<br>Feed ratio | Presser<br>Foot lift | Maximum<br>Speed |
|------------|-----------------|--------------------|------------------|-------------------|--------------|----------------------|------------------------------|----------------------------|----------------------|------------------|
|            | 7               | $\vartheta$        |                  |                   | # #<br>+ i + | mm                   | <b>●</b>     ● inch          |                            | ‡mm                  | € s.p.m          |
| NW8803G-1S | Tape<br>binding | Right to<br>Medium | UYx128<br>GAS 11 | 7                 | 7/32X4       | 31mm                 | 8-16mm                       | 0.7~2                      | 6mm                  | 4500rpm          |