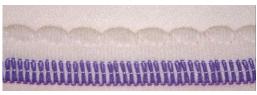

## NW8803G-1S

\*WX8803-1S/MC31SA Folder is not included

4 needle, top and bottom cover stitch machine for the shell (scallop) stitching with tape binding

Top

Bottom

## Features

3 kind of the shell (scallop) stitching sizes are adjustable

1:4

1:5

1:6