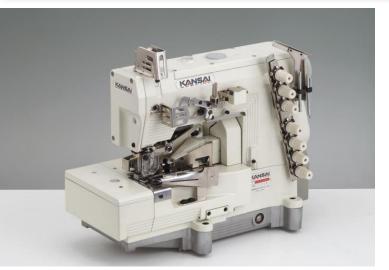

## NW8803G-1S

\*WX8803-1S/MC31SA Folder is not included

4 needle, top and bottom cover stitch machine for the shell (scallop) stitching with tape binding

Top

Bottom

## **OPTION**

Tape cutter to save operation time

MC31SA: Pneumatic tape cutter device with knee switch (Manual type)

| Model      | Application     | Material           | Needle           | No. of<br>Threads | Gauge        | Needle bar<br>Stroke | Stitch length<br>stitch/inch | Differential<br>Feed ratio | Presser<br>Foot lift | Maximum<br>Speed |
|------------|-----------------|--------------------|------------------|-------------------|--------------|----------------------|------------------------------|----------------------------|----------------------|------------------|
|            | 7               | $\vartheta$        |                  |                   | # #<br>+ i + | mm                   | <b>●</b>     ● inch          |                            | ‡mm                  | € s.p.m          |
| NW8803G-1S | Tape<br>binding | Right to<br>Medium | UYx128<br>GAS 11 | 7                 | 7/32X4       | 31mm                 | 8-16mm                       | 0.7~2                      | 6mm                  | 4500rpm          |