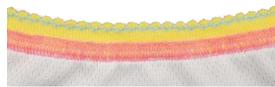

## NW8803G-1S

\*WX8803-1S/MC31SA Folder is not included

4 needle, top and bottom cover stitch machine for the shell (scallop) stitching with tape binding

Top

Bottom

## Features

3 kind of the shell (scallop) stitching sizes are adjustable

1:4

1:5

1:6