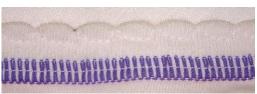

## NW8803G-1S

\*WX8803-1S/MC31SA Folder is not included

4 needle, top and bottom cover stitch machine for the shell (scallop) stitching with tape binding

Top

Bottom

## Features

3 kind of the shell (scallop) stitching sizes are adjustable

1:4

1:5

1:6