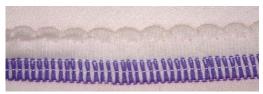

## NW8803G-1S

\*WX8803-1S/MC31SA Folder is not included

4 needle, top and bottom cover stitch machine for the shell (scallop) stitching with tape binding

Top

Bottom

## Features

3 kind of the shell (scallop) stitching sizes are adjustable

1:4

1:5

1:6