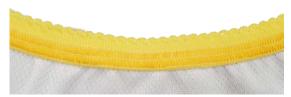

## NW8803G-1S

\*WX8803-1S/MC31SA Folder is not included

4 needle, top and bottom cover stitch machine for the shell (scallop) stitching with tape binding

Top

Bottom

## Features

3 kind of the shell (scallop) stitching sizes are adjustable

1:4

1:5

1:6