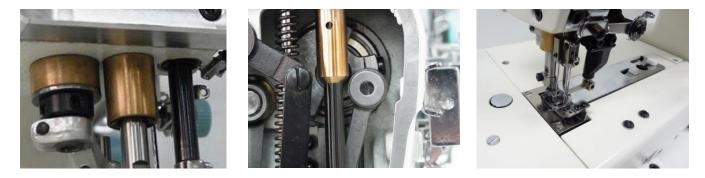

## Features

1. New oil seal (N series)

The needle bar and presser foot bushings are equipped with the new oil seal that protects your garment from oil stains.

2. DLC coated needle bar (G grade)

DLC (Diamond Like Carbon) coated needle bar ensures durability and reliability