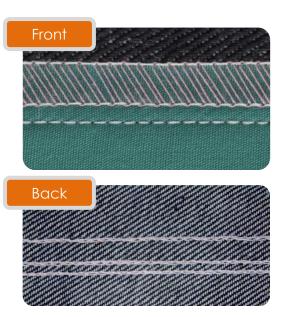

## NW8842-1G

Double chain stitch produces durable seams for jeans

Two needle for top cover stitch, One needle for safety stitch