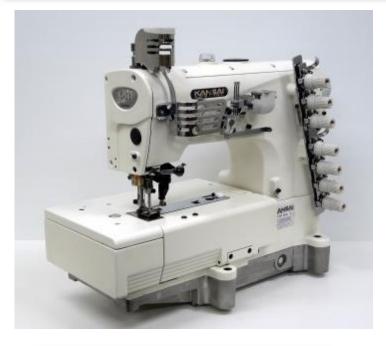

3 needle, flatbed, pocket facing top cover stitch machine

## NW8842-1G

Double chain stitch produces durable seams for jeans

Two needle for top cover stitch, One needle for safety stitch