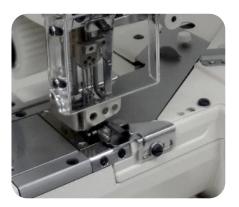

## NR9803GP series

Elastic expander

'RT-1', elastic expander is included in NR9803GP series with purchase

NR9803GP-UTA model includes the pneumatic thread trimmer and presser foot lifter

## NR series features

| Model Name               | Application          | Material           | Needle          | No. of<br>threads | Needle<br>gauge | Needle bar<br>stroke | Stitch length       | Diff.Feed<br>ratio | Presser foot<br>lift | Maximum<br>Speed |
|--------------------------|----------------------|--------------------|-----------------|-------------------|-----------------|----------------------|---------------------|--------------------|----------------------|------------------|
|                          | Ŧ                    | $\vartheta$        |                 | LESSE I           | ₿₿<br>+1  +     | ]                    |                     |                    | <b>↓</b> mm          |                  |
| NR9803GP<br>NR9803GP-UTA | Elastic<br>attaching | Light to<br>medium | UY128GAS<br>#14 | 5                 | 7/32",1/4"      | 33                   | 6~16<br>stitch/inch | 0.3~2.9            | 6mm                  | 4800             |