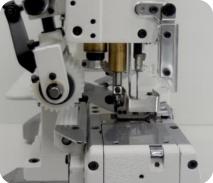

## MADE IN JAPAN

3-needle, cylinder bed cover stitch machine with rear puller

## NR9803GP series

Elastic expander

'RT-1', elastic expander is included in NR9803GP series with purchase

NR9803GP-UTA model includes the pneumatic thread trimmer and presser foot lifter