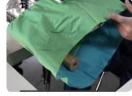

## NR9803GP series

Elastic expander

'RT-1', elastic expander is included in NR9803GP series with purchase

NR9803GP-UTA model includes the pneumatic thread trimmer and presser foot lifter

## NR series features

| Model Name               | Application          | Material           | Needle          | No. of<br>threads | Needle<br>gauge | Needle bar<br>stroke | Stitch length       | Diff.Feed<br>ratio | Presser foot<br>lift | Maximum<br>Speed |
|--------------------------|----------------------|--------------------|-----------------|-------------------|-----------------|----------------------|---------------------|--------------------|----------------------|------------------|
|                          | Ŧ                    | $\vartheta$        |                 | LESSE I           | ₿₿<br>+1  +     | ]                    |                     |                    | <b>↓</b> mm          |                  |
| NR9803GP<br>NR9803GP-UTA | Elastic<br>attaching | Light to<br>medium | UY128GAS<br>#14 | 5                 | 7/32",1/4"      | 33                   | 6~16<br>stitch/inch | 0.3~2.9            | 6mm                  | 4800             |