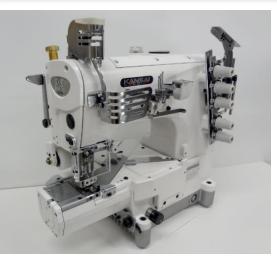

## MADE IN JAPAN

3-needle, cylinder bed cover stitch machine with rear puller

## NR9803GP series

Elastic expander

'RT-1', elastic expander is included in NR9803GP series with purchase

NR9803GP-UTA model includes the pneumatic thread trimmer and presser foot lifter