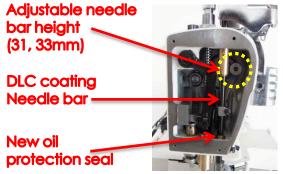

## NR series features

| Model Name               | Application          | Material           | Needle          | No. of<br>threads | Needle<br>gauge | Needle bar<br>stroke | Stitch length       | Diff.Feed<br>ratio | Presser foot<br>lift | Maximum<br>Speed |
|--------------------------|----------------------|--------------------|-----------------|-------------------|-----------------|----------------------|---------------------|--------------------|----------------------|------------------|
|                          | Ŧ                    | $\vartheta$        |                 | LESSE I           | ₿₿<br>+1  +     | ]                    |                     |                    | <b>↓</b> mm          |                  |
| NR9803GP<br>NR9803GP-UTA | Elastic<br>attaching | Light to<br>medium | UY128GAS<br>#14 | 5                 | 7/32",1/4"      | 33                   | 6~16<br>stitch/inch | 0.3~2.9            | 6mm                  | 4800             |