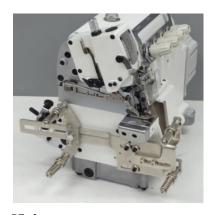

**RT-4** Fixed type expansion roller for elastic band attaching for the underwear

Side chain cutter(VTC) Is only available with cylinder type overlock

Support/Conversion plate For conventional usage

Pneumatic presser foot lifter