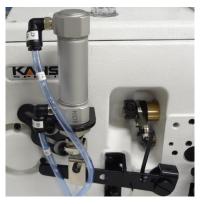

### Additional optional devices for the labor cost saving

**RT-4** Fixed type expansion roller for elastic band attaching for the underwear

Side chain cutter(VTC) Is only available with cylinder type overlock

Support/Conversion plate For conventional usage

Pneumatic presser foot lifter