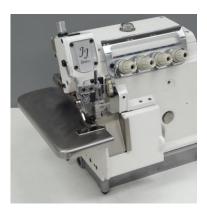

# JJ5014GH-01M-2X4

2 needles 4 threads overlock with 148mm circumference cylinder.

This machine is good for attaching the neck part of the T-shirt, and sewing baby, child wears etc.

Variety of optional devices are available for the high productivity.

**Cylinder bed** 148mm circumference

| Model             | Application            | Material    | Needle       | No. of<br>Threads | Gauge              | Needle bar<br>Stroke | Max.<br>Stitch length | Differential<br>Feed ratio | Presser<br>Foot lift | Maximum<br>Speed |
|-------------------|------------------------|-------------|--------------|-------------------|--------------------|----------------------|-----------------------|----------------------------|----------------------|------------------|
|                   | Ŧ                      | $\vartheta$ | /            |                   | <b>₿₿</b><br>→1 1+ | mm                   |                       |                            | <b>↓</b> _mm         | S.P.m            |
| 5014GH-<br>1M-2X4 | T-shirts/<br>underwear | Medium      | DCx27<br># 9 | 4                 | 2mmx4mm            | 24.4mm               | 3.8mm                 | 0.8-1.8                    | 5.5mm                | 7500             |