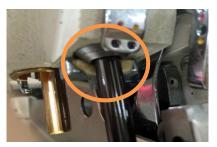

## **Features**

**Needle bar oil return system** Protects the fabric from the oil stain

**Push-button stitch length adjustment** For easy operation

**DLC needle bar and upper looper holder** for oil leakage prevention, last in high speed operation