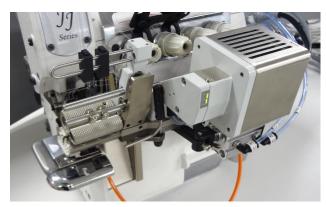

### Digital elastic band metering device

For the underwear, swimming wear etc. This device include LCD touch panel, Tape feeding device, side chain cutter, vacuum device, pneumatic presser foot lifter

**RT-4AFC** Pneumatic expander device for neck part of the T-shirts