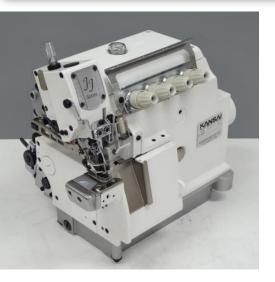

### MADE IN JAPAN

High performance cylinder bed overlock machine

# JJ5014GH-01M-2X4

2 needles 4 threads overlock with 148mm circumference cylinder.

This machine is good for attaching the neck part of the T-shirt, and sewing baby, child wears etc.

Variety of optional devices are available for the high productivity.