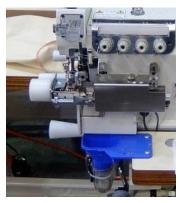

**RT-4** Fixed type expansion roller for elastic band attaching for the underwear

Side chain cutter(VTC) Is only available with cylinder type overlock

Support/Conversion plate For conventional usage

Pneumatic presser foot lifter