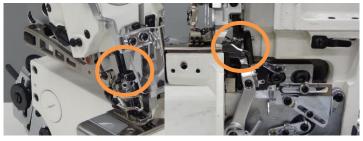

## **Features**

**Needle bar oil return system** Protects the fabric from the oil stain

**Push-button stitch length adjustment** For easy operation

**DLC needle bar and upper looper holder** for oil leakage prevention, last in high speed operation