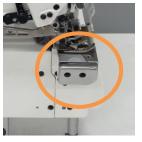

## **Features**

**Needle bar oil return system** Protects the fabric from the oil stain

**Push-button stitch length adjustment** For easy operation

**DLC needle bar and upper looper holder** for oil leakage prevention, last in high speed operation