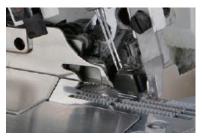

## **Features**

**Needle bar oil return system** Protects the fabric from the oil stain

**Push-button stitch length adjustment** For easy operation

**DLC needle bar and upper looper holder** for oil leakage prevention, last in high speed operation

**Cylinder bed** 148mm circumference

| Model             | Application            | Material    | Needle       | No. of<br>Threads | Gauge              | Needle bar<br>Stroke | Max.<br>Stitch length | Differential<br>Feed ratio | Presser<br>Foot lift | Maximum<br>Speed |
|-------------------|------------------------|-------------|--------------|-------------------|--------------------|----------------------|-----------------------|----------------------------|----------------------|------------------|
|                   | Ŧ                      | $\vartheta$ | /            |                   | <b>₿₿</b><br>→1 1+ | mm                   |                       |                            | <b>↓</b> _mm         | S.P.m            |
| 5014GH-<br>1M-2X4 | T-shirts/<br>underwear | Medium      | DCx27<br># 9 | 4                 | 2mmx4mm            | 24.4mm               | 3.8mm                 | 0.8-1.8                    | 5.5mm                | 7500             |