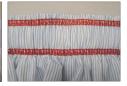

## **Features**

Suitable for attaching elastic operation with double flatlock seam on men's underwear

Making 2 line of flat lock stitch in one operation

| Model Name               | Application                | Material                 | Needle                 | No. of<br>threads | Needle gauge            | Needle bar<br>stroke | Stitch length                         | Diff.Feed ratio | Presser foot<br>lift | Maximum<br>Speed |
|--------------------------|----------------------------|--------------------------|------------------------|-------------------|-------------------------|----------------------|---------------------------------------|-----------------|----------------------|------------------|
|                          | 7                          | $\boldsymbol{\vartheta}$ | 1                      | (SESSE)           | <b>↓</b> ↓ ↓ .          |                      | <b>→</b>     <b>→</b> <sub>inch</sub> |                 | <u>‡mm</u>           | s.p.m            |
| NR9904GU<br>NR9904GU-UTA | Sports ware.<br>Trunks etc | light to<br>medium       | TV x 5 14<br>TV x 5 90 |                   | 5 - 9 – 5<br>5 - 19 - 5 | 33mm                 | 7-16<br>stitch/inch                   | N/A             | 8                    | 4500             |