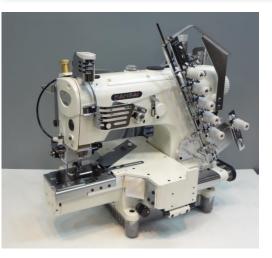

## NR9904GU-UTA

4 needle, cylinder bed, double chain stitch machine for attaching elastic

## **Features**

Suitable for attaching elastic operation with double flatlock seam on men's underwear

Making 2 line of flat lock stitch in one operation

| Model Name               | Application                | Material                 | Needle                 | No. of<br>threads | Needle gauge            | Needle bar<br>stroke | Stitch length                         | Diff.Feed ratio | Presser foot<br>lift | Maximum<br>Speed |
|--------------------------|----------------------------|--------------------------|------------------------|-------------------|-------------------------|----------------------|---------------------------------------|-----------------|----------------------|------------------|
|                          | 7                          | $\boldsymbol{\vartheta}$ | 1                      | (SESSE)           | <b>↓</b> ↓ ↓ .          |                      | <b>→</b>     <b>→</b> <sub>inch</sub> |                 | <u>‡mm</u>           | s.p.m            |
| NR9904GU<br>NR9904GU-UTA | Sports ware.<br>Trunks etc | light to<br>medium       | TV x 5 14<br>TV x 5 90 |                   | 5 - 9 – 5<br>5 - 19 - 5 | 33mm                 | 7-16<br>stitch/inch                   | N/A             | 8                    | 4500             |