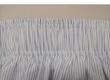

## **Features**

Suitable for attaching elastic operation with double flatlock seam on men's underwear

Making 2 line of flat lock stitch in one operation

| Model Name               | Application                | Material                 | Needle                 | No. of<br>threads | Needle gauge            | Needle bar<br>stroke | Stitch length                         | Diff.Feed ratio | Presser foot<br>lift | Maximum<br>Speed |
|--------------------------|----------------------------|--------------------------|------------------------|-------------------|-------------------------|----------------------|---------------------------------------|-----------------|----------------------|------------------|
|                          | 7                          | $\boldsymbol{\vartheta}$ | 1                      | (SESSE)           | <b>↓</b> ↓ ↓ .          |                      | <b>→</b>     <b>→</b> <sub>inch</sub> |                 | <u>‡mm</u>           | s.p.m            |
| NR9904GU<br>NR9904GU-UTA | Sports ware.<br>Trunks etc | light to<br>medium       | TV x 5 14<br>TV x 5 90 |                   | 5 - 9 – 5<br>5 - 19 - 5 | 33mm                 | 7-16<br>stitch/inch                   | N/A             | 8                    | 4500             |