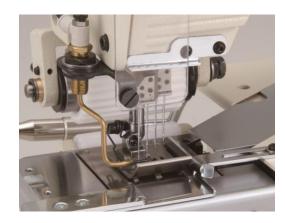

## NR9904GU-UTA

4 needle, cylinder bed, double chain stitch machine for attaching elastic

## **Features**

Suitable for attaching elastic operation with double flatlock seam on men's underwear

Making 2 line of flat lock stitch in one operation

| Model Name               | Application                | Material                 | Needle                 | No. of<br>threads | Needle gauge            | Needle bar<br>stroke | Stitch length                         | Diff.Feed ratio | Presser foot<br>lift | Maximum<br>Speed |
|--------------------------|----------------------------|--------------------------|------------------------|-------------------|-------------------------|----------------------|---------------------------------------|-----------------|----------------------|------------------|
|                          | 7                          | $\boldsymbol{\vartheta}$ | 1                      | (SESSE)           | <b>↓</b> ↓ ↓ .          |                      | <b>→</b>     <b>→</b> <sub>inch</sub> |                 | <u>‡mm</u>           | s.p.m            |
| NR9904GU<br>NR9904GU-UTA | Sports ware.<br>Trunks etc | light to<br>medium       | TV x 5 14<br>TV x 5 90 |                   | 5 - 9 – 5<br>5 - 19 - 5 | 33mm                 | 7-16<br>stitch/inch                   | N/A             | 8                    | 4500             |