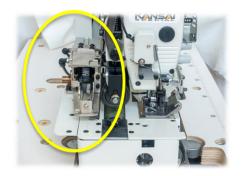

## Skip stitch mechanism

Stitch is not sewn once skip stich is turned on by knee switch. It is unnecessary to remove thread and save operation time.

## Tape cutter device

Band tape can be cut with pushing a switch on side cover. Operator performance will increase!

Direct drive motor

Powerful running and high efficiency!

| Model Name    | Application      | Material        | Needle                  | No. of threads | Needle gauge               | Needle bar<br>stroke | Stitch length                         | Diff.Feed ratio                        | Presser foot lift | Maximum<br>Speed |
|---------------|------------------|-----------------|-------------------------|----------------|----------------------------|----------------------|---------------------------------------|----------------------------------------|-------------------|------------------|
|               | 7                | ₿               | 1                       |                | +   +                      | l mm                 | <b>→</b>     <b>→</b> <sub>inch</sub> | ###################################### | <u>‡</u> mm       | € s.p.m          |
| DLR1509WPA-1C | Waist<br>banding | Medium to heavy | TV-5 #21 x<br>4 needles | 8              | 1/8"-1/8"-<br>1"-1/8"-1/8" | 34                   | 7~16<br>stitch/inch                   | N/A                                    | 10mm              | 3200             |