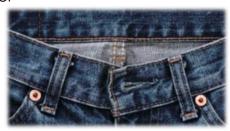

## DLR1509WPA-1C/DD

6 needle flat bed, double chain stitch machine for denim waistband attaching. The machine equipped with a fabric cutter, skip stitch device and foot lifter