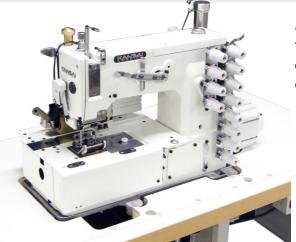

## DLR1509WPA-1C/DD

6 needle flat bed, double chain stitch machine for denim waistband attaching. The machine equipped with a fabric cutter, skip stitch device and foot lifter

## Tape cutter device

Band tape can be cut with pushing a switch on side cover. Operator performance will increase!

Direct drive motor

Powerful running and high efficiency!

| Model Name    | Application      | Material        | Needle                  | No. of threads | Needle gauge               | Needle bar<br>stroke | Stitch length                         | Diff.Feed ratio                        | Presser foot lift | Maximum<br>Speed |
|---------------|------------------|-----------------|-------------------------|----------------|----------------------------|----------------------|---------------------------------------|----------------------------------------|-------------------|------------------|
|               | 7                | ₿               | 1                       |                | +   +                      | l mm                 | <b>→</b>     <b>→</b> <sub>inch</sub> | ###################################### | <u>‡</u> mm       | € s.p.m          |
| DLR1509WPA-1C | Waist<br>banding | Medium to heavy | TV-5 #21 x<br>4 needles | 8              | 1/8"-1/8"-<br>1"-1/8"-1/8" | 34                   | 7~16<br>stitch/inch                   | N/A                                    | 10mm              | 3200             |