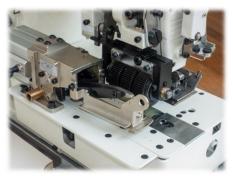

## DLR1509WPA-1C/DD

6 needle flat bed, double chain stitch machine for denim waistband attaching. The machine equipped with a fabric cutter, skip stitch device and foot lifter

## Skip stitch mechanism

Stitch is not sewn once skip stich is turned on by knee switch. It is unnecessary to remove thread and save operation time.

## Separate driven pullers

The movement of top & bottom pullers are able to adjust separately.

## Tape cutter device

Band tape can be cut with pushing a switch on side cover. Operator performance will increase!

Direct drive motor

Powerful running and high efficiency!

| Model Name    | Application      | Material        | Needle                  | No. of threads | Needle gauge               | Needle bar<br>stroke | Stitch length                         | Diff.Feed ratio                        | Presser foot lift | Maximum<br>Speed |
|---------------|------------------|-----------------|-------------------------|----------------|----------------------------|----------------------|---------------------------------------|----------------------------------------|-------------------|------------------|
|               | 7                | ₿               | 1                       |                | +   +                      | l mm                 | <b>→</b>     <b>→</b> <sub>inch</sub> | ###################################### | <u>‡</u> mm       | € s.p.m          |
| DLR1509WPA-1C | Waist<br>banding | Medium to heavy | TV-5 #21 x<br>4 needles | 8              | 1/8"-1/8"-<br>1"-1/8"-1/8" | 34                   | 7~16<br>stitch/inch                   | N/A                                    | 10mm              | 3200             |