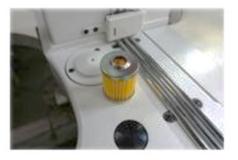

## Oil filtering system

Clean oil circulation with a filter for long durability

| Model Name                  | Applicatio<br>n   | Material                 | Needle          | No. of threads | Needle<br>gauge | Needle<br>bar stroke | Stitch<br>length    | Diff.Feed ratio | Presser<br>foot lift | Maximum<br>Speed |
|-----------------------------|-------------------|--------------------------|-----------------|----------------|-----------------|----------------------|---------------------|-----------------|----------------------|------------------|
|                             |                   | $\boldsymbol{\vartheta}$ | 1               | (See 1         | +<br>+<br>+     | mm                   | <b>●</b>     • inch | ][<br>[][       | <u>‡mm</u>           | S.p.m            |
| SQ7803LR/PF_HB/<br>AF/DD/PT | Jeans,<br>Trouser | Medium<br>toHeavy        | UY128GAS<br>#21 | 6              | 1/4"            | 33.3mm               | 6 ~ 18              | 0.7~1.3         | 10mm                 | 4500             |