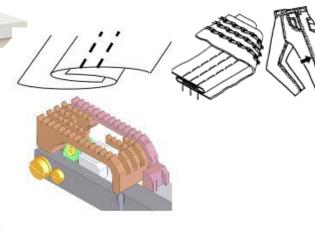

## Differential feed dog system Left and Right differential feeding effects to prevent puckering for

stretch Jeans