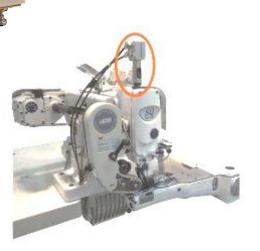

## Pneumatic presser foot lifter

Presserfoot and puller are lifted up with less power of treadling