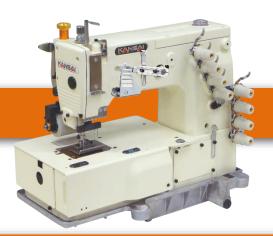

## DFB1404P, DFB1404PMD

DFB series are flatbed, multi-needle double chain stitch machines.

This series is multi-purpose such as attaching elastic, attaching waistband, sewing the front of shirts, and shirring, etc.,

## **DFB1404P**

4 needle, flatbed, double chain stitch machine Specialized for attaching elastic