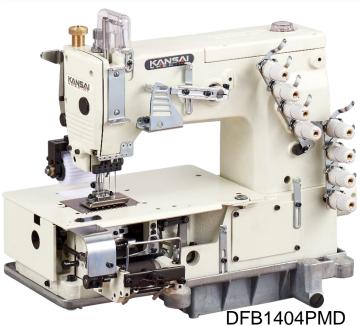

## DFB1404P, DFB1404PMD

DFB series are flatbed, multi-needle double chain stitch machines.

This series is multi-purpose such as attaching elastic, attaching waistband, sewing the front of shirts, and shirring, etc.,

## DFB1404PMD

4 needle, flatbed, double chain stitch machine Specialized for attaching elastic with gear puller(MD-1 Metering device)

| Model Name | Applicatio<br>n          | Material                 | Needle              | No. of threads | Needle<br>gauge                                                 | Needle<br>bar stroke | Stitch<br>length    | Diff.Feed ratio | Presser<br>foot lift | Maximum<br>Speed |
|------------|--------------------------|--------------------------|---------------------|----------------|-----------------------------------------------------------------|----------------------|---------------------|-----------------|----------------------|------------------|
|            | 7                        | $\boldsymbol{\vartheta}$ | 1                   | (See 1         | <del>                                      </del>               | mm                   | <b>●</b> [   • inch |                 | <u> </u>             | €, m             |
| DFB1404P   | Sports<br>Wear<br>Trunks | Light to medium          | DVX57 #14<br>X 4    | 8              | 3/4, 1, 1-1/8<br>,1-1/4, 1-1/2,<br>1/4-1/2-1/4                  | 34                   | 7~17                | N/A             | 10                   | 4500             |
| DFB1404WB  | Jeans                    | Denim                    | DVX57<br>#18<br>X 4 | 8              | 3/16-3/4-<br>3/16,<br>1/4-3/4-1/4,<br>3/16-1-3/16,<br>1/4-1-1/4 | 34                   | 7~17                | N/A             | 10                   | 4000             |