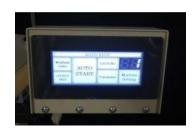

by holding fabric with the front and rear

Double puller mechanism

puller.

Operator friendly LCD touch screen Automatic mode on/off with a touch Easy to adjust the cutting length and skipping length.

| Model Name     | Applicatio<br>n | Material                 | Needle               | No. of threads | Needle<br>gauge          | Needle<br>bar stroke | Stitch<br>length        | Diff.Feed ratio | Presser<br>foot lift | Maximum<br>Speed |
|----------------|-----------------|--------------------------|----------------------|----------------|--------------------------|----------------------|-------------------------|-----------------|----------------------|------------------|
|                | 7               | $\boldsymbol{\vartheta}$ | 1                    | (See 1         | <br>                     | mas                  | <b>→</b> I ◆ inch       |                 | <u> </u>             | € s.p.m          |
| FBX1104PA-3WAC | Waist<br>band   | Medium<br>to Heavy       | DVx57 21<br>(#18-25) | 8              | 1/4-1-1/4<br>1/4-7/8-1/4 | 32                   | 4-12<br>(2.1-<br>6.4mm) | N/A             | 9                    | 4000             |