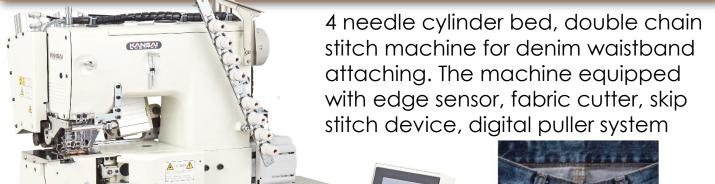

DOUBLE Productivity with HALF labor cost!

## FBX1104PA-3WAC

Automatic skip stitch device + fabric cutter By the optical edge sensor, the machine automatically turn "ON" and "OFF" the skip stitch device and cut waistband.

※FBX1104PA-3SAC: Single side skip stitch model (lower side of the garment)