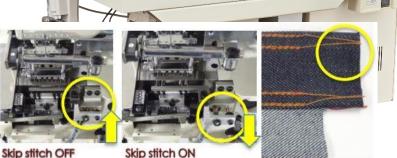

## FBX1104PA-3WAC

Automatic skip stitch device + fabric cutter By the optical edge sensor, the machine automatically turn "ON" and "OFF" the skip stitch device and cut waistband.

※FBX1104PA-3SAC: Single side skip stitch model (lower side of the garment)