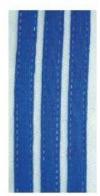

## FX4423PLW

23 needle, cylinder bed, double chain stitch machine for attaching line tapes with special feed dog. (The photo on the left is attached tape feeder device as option)

(Option)

Tape feeding device with untangling Mechanism