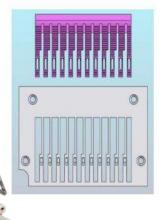

## FX4423PLW

23 needle, cylinder bed, double chain stitch machine for attaching line tapes with special feed dog. (The photo on the left is attached tape feeder device as option)

(Option)

Tape feeding device with untangling Mechanism