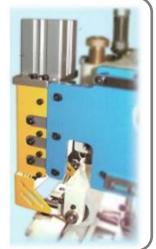

## FX4423PLW

23 needle, cylinder bed, double chain stitch machine for attaching line tapes with special feed dog. (The photo on the left is attached tape feeder device as option)

(Option)

Tape feeding device with untangling Mechanism