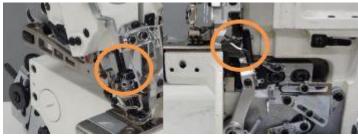

**Needle bar oil return system** Protects the fabric from the oil stain

**Push-button stitch length adjustment** For easy operation

**DLC needle bar and upper looper holder** for oil leakage prevention, last in high speed operation