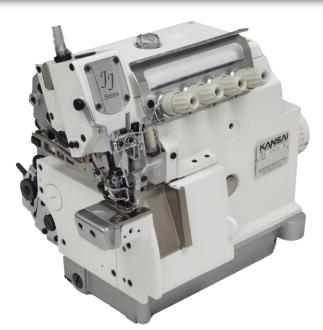

High performance cylinder bed overlock machine

## JJ5014GH-01M-2X4

2 needles 4 threads overlock with 148mm circumference cylinder.

This machine is good for attaching the neck part of the T-shirt, and sewing baby, child wears etc.

Variety of optional devices are available for the high productivity.