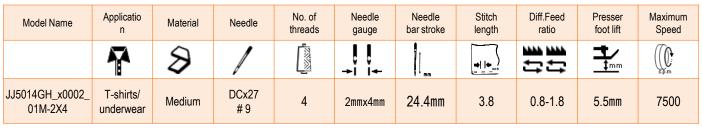

## JJ5014GH-01M-2X4

2 needles 4 threads overlock with 148mm circumference cylinder.

This machine is good for attaching the neck part of the T-shirt, and sewing baby, child wears etc.

Variety of optional devices are available for the high productivity.