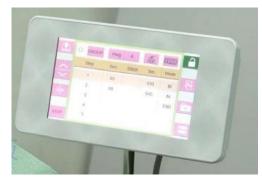

## Digital elastic band metering device

For the underwear, swimming wear etc. This device include LCD touch panel, Tape feeding device, side chain cutter, vacuum device, pneumatic presser foot lifter

**RT-4AFC** Pneumatic expander device for neck part of the T-shirts