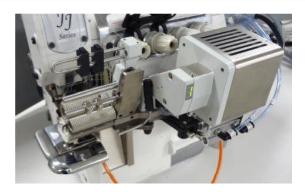

## Digital elastic band metering device

For the underwear, swimming wear etc. This device include LCD touch panel, Tape feeding device, side chain cutter, vacuum device, pneumatic presser foot lifter

**RT-4AFC** Pneumatic expander device for neck part of the T-shirts

**RT-4** Fixed type expansion roller for elastic band attaching for the underwear

Side chain cutter(VTC) Is only available with cylinder type overlock

Support/Conversion plate For conventional usage

Pneumatic presser foot lifter