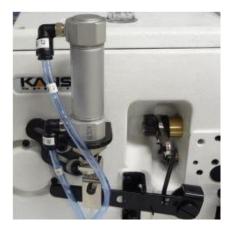

## Digital elastic band metering device

For the underwear, swimming wear etc. This device include LCD touch panel, Tape feeding device, side chain cutter, vacuum device, pneumatic presser foot lifter

**RT-4AFC** Pneumatic expander device for neck part of the T-shirts

**RT-4** Fixed type expansion roller for elastic band attaching for the underwear

Side chain cutter(VTC) Is only available with cylinder type overlock

Support/Conversion plate For conventional usage

Pneumatic presser foot lifter