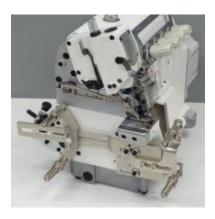

**RT-4** Fixed type expansion roller for elastic band attaching for the underwear

Side chain cutter(VTC) Is only available with cylinder type overlock

Support/Conversion plate For conventional usage

Pneumatic presser foot lifter