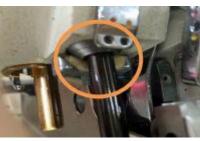

**Needle bar oil return system** Protects the fabric from the oil stain

**Push-button stitch length adjustment** For easy operation

**DLC needle bar and upper looper holder** for oil leakage prevention, last in high speed operation