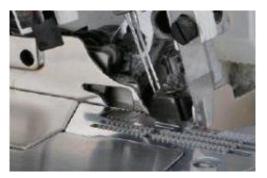

**Needle bar oil return system** Protects the fabric from the oil stain

**Push-button stitch length adjustment** For easy operation

**DLC needle bar and upper looper holder** for oil leakage prevention, last in high speed operation