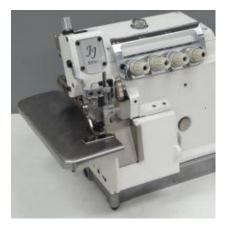

## JJ5014GH-01M-2X4

2 needles 4 threads overlock with 148mm circumference cylinder.

This machine is good for attaching the neck part of the T-shirt, and sewing baby, child wears etc.

Variety of optional devices are available for the high productivity.