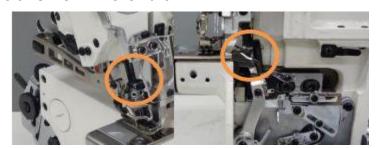

DLC needle bar and upper looper holder for oil leakage prevention, last in high speed operation

Equipped with top-feed mechanism Top feed front-back: 1-6mm Top feed up-down: 4.5mm

| aparament |                             |                        |                |              |                |                 |                      |                    |                 |                      |                  |
|-----------|-----------------------------|------------------------|----------------|--------------|----------------|-----------------|----------------------|--------------------|-----------------|----------------------|------------------|
|           | Model Name                  | Applicatio<br>n        | Material       | Needle       | No. of threads | Needle<br>gauge | Needle<br>bar stroke | Stitch<br>length   | Diff.Feed ratio | Presser<br>foot lift | Maximum<br>Speed |
|           |                             | ₩.                     | $\mathfrak{S}$ | 1            |                | +   +           | ma                   | <b>→    →</b> inch |                 | <u>‡mm</u>           | € s.p.m          |
|           | JJT5014GH_x0002<br>_01M-2X4 | T-shirts/<br>underwear | Medium         | DCx27<br># 9 | 4              | 2mmx4mm         | 24.4mm               | 3.8                | 0.8-1.8         | 5.5mm                | 6700             |