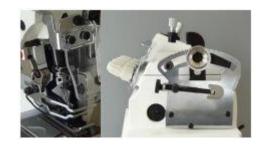

DLC needle bar and upper looper holder for oil leakage prevention, last in high speed operation

Equipped with top-feed mechanism Top feed front-back: 1-6mm Top feed up-down: 4.5mm

| aparament |                             |                        |                |              |                |                 |                      |                    |                 |                      |                  |
|-----------|-----------------------------|------------------------|----------------|--------------|----------------|-----------------|----------------------|--------------------|-----------------|----------------------|------------------|
|           | Model Name                  | Applicatio<br>n        | Material       | Needle       | No. of threads | Needle<br>gauge | Needle<br>bar stroke | Stitch<br>length   | Diff.Feed ratio | Presser<br>foot lift | Maximum<br>Speed |
|           |                             | ₩.                     | $\mathfrak{S}$ | 1            |                | +   +           | ma                   | <b>→    →</b> inch |                 | <u>‡mm</u>           | € s.p.m          |
|           | JJT5014GH_x0002<br>_01M-2X4 | T-shirts/<br>underwear | Medium         | DCx27<br># 9 | 4              | 2mmx4mm         | 24.4mm               | 3.8                | 0.8-1.8         | 5.5mm                | 6700             |