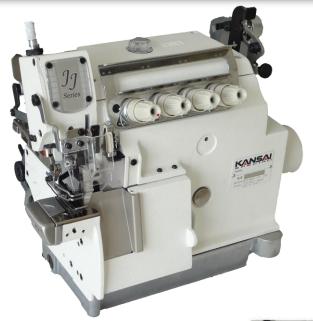

## JJT5014GH-01M-2X4

2 needles 4 threads overlock with 148mm circumference cylinder with top feed mechanism.

This machine is good for attaching the neck part of the T-shirt, and sewing baby, child wears etc.

Variety of optional devices are available for the high productivity.

Needle bar oil seal is applied This mechanism protects the fabric from the oil stain

Cylinder bed 148mm circumference

**Push-button stitch length** adjustment For easy operation

DLC needle bar and upper looper holder for oil leakage prevention, last in high speed operation

Equipped with top-feed mechanism Top feed front-back: 1-6mm Top feed up-down: 4.5mm

| aparament |                             |                        |                |              |                |                 |                      |                    |                 |                      |                  |
|-----------|-----------------------------|------------------------|----------------|--------------|----------------|-----------------|----------------------|--------------------|-----------------|----------------------|------------------|
|           | Model Name                  | Applicatio<br>n        | Material       | Needle       | No. of threads | Needle<br>gauge | Needle<br>bar stroke | Stitch<br>length   | Diff.Feed ratio | Presser<br>foot lift | Maximum<br>Speed |
|           |                             | ₩.                     | $\mathfrak{S}$ | 1            |                | +   +           | ma                   | <b>→    →</b> inch |                 | <u>‡mm</u>           | € s.p.m          |
|           | JJT5014GH_x0002<br>_01M-2X4 | T-shirts/<br>underwear | Medium         | DCx27<br># 9 | 4              | 2mmx4mm         | 24.4mm               | 3.8                | 0.8-1.8         | 5.5mm                | 6700             |