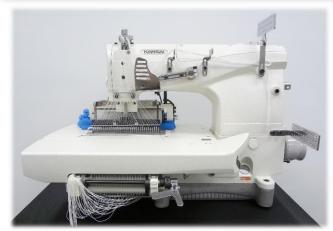

## NB1433PSSM-ET

Double chain stitch machine for shirring

33needle.flatbed double chain stitch machine for shirring and smocking with elastic thread inside the loopers

> 4 decoration spreader can increase more various design!

The cam is easily changeable without tools.

4 spreaders for the decorative thread increase the number of design patterns.