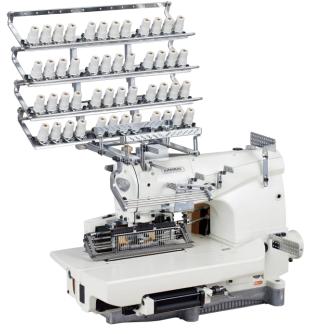

## NB1433PSSM-ET

Double chain stitch machine for shirring

33needle.flatbed double chain stitch machine for shirring and smocking with elastic thread inside the loopers

> 4 decoration spreader can increase more various design!

The cam is easily changeable without tools.

4 spreaders for the decorative thread increase the number of design patterns.