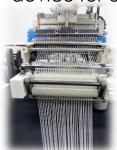

The cam is easily changeable without tools.

4 spreaders for the decorative thread increase the number of design patterns.