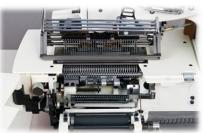

## NB1433PS-ET-MD

33needle, flatbed double chain stitch machine for shirring with metering device for elastic looper thread

Lever type adjustment enables to make partial shirring.

Fabric and thread catching guard