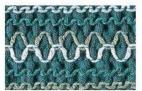

## NB1433PSSM-ET

Double chain stitch machine for shirring

33needle.flatbed double chain stitch machine for shirring and smocking with elastic thread inside the loopers

> 4 decoration spreader can increase more various design!

The cam is easily changeable without tools.

4 spreaders for the decorative thread increase the number of design patterns.