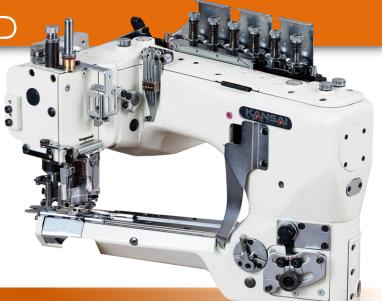

## NFS6604GFMH-H-DD NFS6604GFMH-H-V-DD

4 needles, 6 threads feed-off-thearm, flat-seamer for Medium to Heavy knitwear material with double-cut presser foot and economic direct servo motor, digital hand pulley, pneumatic suction device, foot lifter and extra parts for versatile operations.