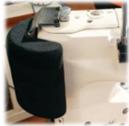

Feed off the arm, Flat seamer

## NFS6604GFMH-H-DD NFS6604GFMH-H-V-DD

4 needles, 6 threads feed-off-thearm, flat-seamer for Medium to Heavy knitwear material with double-cut presser foot and economic direct servo motor, digital hand pulley, pneumatic suction device, foot lifter and extra parts for versatile operations.



Features



Stitch length & differential ratio can be adjusted by levers from out side of the machine. Differential feeding movement can be changed from 1 : 1.5 to 1 : 0.5 with switching the position of feed rocker.

## Support parts for various materials











Operator friendly cushion pad