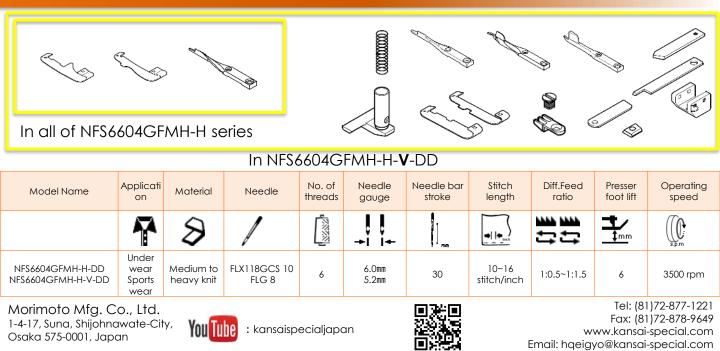

## NFS6604GFMH-H-DD NFS6604GFMH-H-V-DD

4 needles, 6 threads feed-off-thearm, flat-seamer for Medium to Heavy knitwear material with double-cut presser foot and economic direct servo motor, digital hand pulley, pneumatic suction device, foot lifter and extra parts for versatile operations.

Features

Stitch length & differential ratio can be adjusted by levers from out side of the machine. Differential feeding movement can be changed from 1 : 1.5 to 1 : 0.5 with switching the position of feed rocker.

## Support parts for various materials

Operator friendly cushion pad