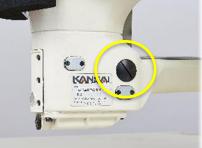

## NFS6604GFMH-H-DD NFS6604GFMH-H-V-DD

4 needles, 6 threads feed-off-thearm, flat-seamer for Medium to Heavy knitwear material with double-cut presser foot and economic direct servo motor, digital hand pulley, pneumatic suction device, foot lifter and extra parts for versatile operations.

Features

Stitch length & differential ratio can be adjusted by levers from out side of the machine. Differential feeding movement can be changed from 1 : 1.5 to 1 : 0.5 with switching the position of feed rocker.