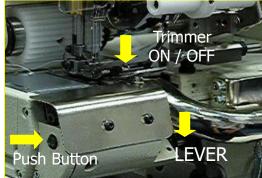

## One touch lever system

Easy disengagement of fabric trimmer In the time of disengaging fabric trimmer, lift down the lever and hold it by pushing the button.

In the time of reactivating the trimmer, release lever by pushing the button.