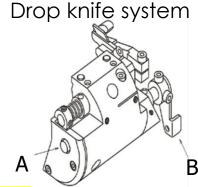

## NR9803GPEHK-UTA

3 needle, cylinder bed machine with fabric trimmer, pneumatic top and under thread trimmer and smooth puller for attaching pre-closed elastic for under wear.

For boxer brief

By pushing the button A & B, The height of the knife can be set up under the surface of the needle plate. It is useful for the sewing operation without fabric trimmer.