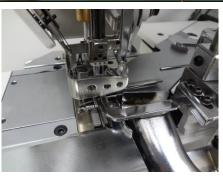

## NR9803GPEHK-UTA

3 needle, cylinder bed machine with fabric trimmer, pneumatic top and under thread trimmer and smooth puller for attaching pre-closed elastic for under wear.

For boxer brief

By pushing the button A & B, The height of the knife can be set up under the surface of the needle plate. It is useful for the sewing operation without fabric trimmer.

## One touch lever system

Easy disengagement of fabric trimmer In the time of disengaging fabric trimmer, lift down the lever and hold it by pushing the button.

In the time of reactivating the trimmer, release lever by pushing the button.