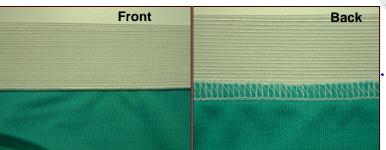

## NR9803GPEHK-UTA

3 needle, cylinder bed machine with fabric trimmer, pneumatic top and under thread trimmer and smooth puller for attaching pre-closed elastic for under wear.

For boxer brief

By pushing the button A & B, The height of the knife can be set up under the surface of the needle plate. It is useful for the sewing operation without fabric trimmer.