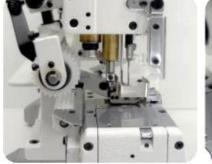

## NR9803GP series

**Elastic expander** 

'RT-1', elastic expander is included in NR9803GP series with purchase

About UTA

3-needle,cylinder-bed coverstitch machine for elastic attaching with rear puller

## NR series features

NR9803GP-UTA model includes the pneumatic thread trimmer and presser foot lifter

| Model Name               | Applicatio<br>n      | Material        | Needle          | No. of<br>threads | Needle<br>gauge | Needle<br>bar stroke | Stitch<br>length | Diff.Feed<br>ratio | Presser<br>foot lift | Maximum<br>Speed |
|--------------------------|----------------------|-----------------|-----------------|-------------------|-----------------|----------------------|------------------|--------------------|----------------------|------------------|
|                          | T                    | $\vartheta$     | /               |                   | <br>→   +       | ma                   |                  |                    | <b>↓</b> mm          | (()<br>s.p.m     |
| NR9803GP<br>NR9803GP-UTA | Elastic<br>attaching | Light to medium | UY128GAS<br>#14 | 5                 | 7/32",1/4"      | 33                   | 6~16             | 0.3~2.9            | 6                    | 4800             |