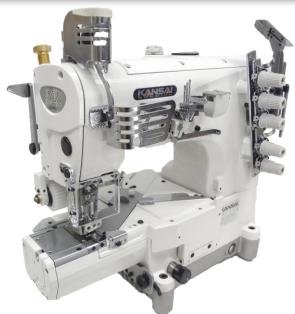

## MADE IN JAPAN

3-needle, cylinder bed cover stitch machine with rear puller

## NR9803GP series

**Elastic expander** 

'RT-1', elastic expander is included in NR9803GP series with purchase

About UTA

3-needle,cylinder-bed coverstitch machine for elastic attaching with rear puller