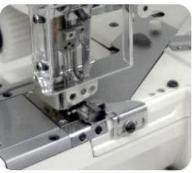

## NR9803GP series

**Elastic expander** 

'RT-1', elastic expander is included in NR9803GP series with purchase

About UTA

3-needle,cylinder-bed coverstitch machine for elastic attaching with rear puller

## NR series features

NR9803GP-UTA model includes the pneumatic thread trimmer and presser foot lifter

| Model Name               | Applicatio<br>n      | Material        | Needle          | No. of<br>threads | Needle<br>gauge | Needle<br>bar stroke | Stitch<br>length | Diff.Feed<br>ratio | Presser<br>foot lift | Maximum<br>Speed |
|--------------------------|----------------------|-----------------|-----------------|-------------------|-----------------|----------------------|------------------|--------------------|----------------------|------------------|
|                          | T                    | $\vartheta$     | /               |                   | <br>→   +       | ma                   |                  |                    | <b>↓</b> mm          | (()<br>s.p.m     |
| NR9803GP<br>NR9803GP-UTA | Elastic<br>attaching | Light to medium | UY128GAS<br>#14 | 5                 | 7/32",1/4"      | 33                   | 6~16             | 0.3~2.9            | 6                    | 4800             |