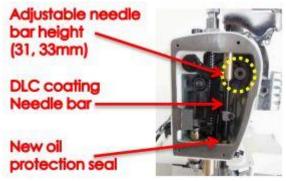

## NR series features

NR9803GP-UTA model includes the pneumatic thread trimmer and presser foot lifter

| Model Name               | Applicatio<br>n      | Material        | Needle          | No. of<br>threads | Needle<br>gauge | Needle<br>bar stroke | Stitch<br>length | Diff.Feed<br>ratio | Presser<br>foot lift | Maximum<br>Speed |
|--------------------------|----------------------|-----------------|-----------------|-------------------|-----------------|----------------------|------------------|--------------------|----------------------|------------------|
|                          | T                    | $\vartheta$     | /               |                   | <br>→   +       | ma                   |                  |                    | <b>↓</b> mm          | (()<br>s.p.m     |
| NR9803GP<br>NR9803GP-UTA | Elastic<br>attaching | Light to medium | UY128GAS<br>#14 | 5                 | 7/32",1/4"      | 33                   | 6~16             | 0.3~2.9            | 6                    | 4800             |