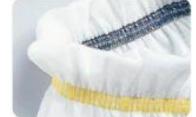

## NR9803GP series

**Elastic expander** 

'RT-1', elastic expander is included in NR9803GP series with purchase

About UTA

3-needle,cylinder-bed coverstitch machine for elastic attaching with rear puller