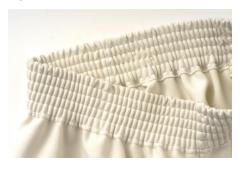

This feature gives you benefits when you work with trunks, boxers, and sports wear.

## **Features**

It is possible to use 2 needle of coverstitch and 3 needle of chain stitch in one operation. Best-suited for sports wear and trunks pants.

Adjustable needle bar height (31, 33mm)

DLC coating Needle bar