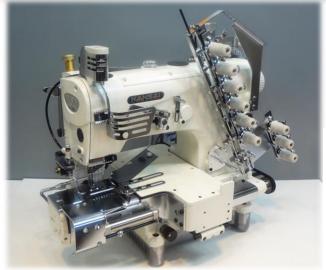

## NR9902-3GU-UTA

2 needle for bottom cover stitch and 3 needle for double chain stich for attaching elastic.

It can be used for attaching endless or pre-closed elastic. Major feature of this series is the cylinder bed.

This feature gives you benefits when you work with trunks, boxers, and sports wear.

## **Features**

It is possible to use 2 needle of coverstitch and 3 needle of chain stitch in one operation. Best-suited for sports wear and trunks pants.

Adjustable needle bar height (31, 33mm)

DLC coating Needle bar