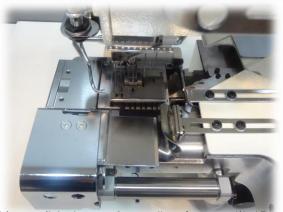

## **Features**

It is possible to use 2 needle of coverstitch and 3 needle of chain stitch in one operation. Best-suited for sports wear and trunks pants.

Adjustable needle bar height (31, 33mm)

DLC coating Needle bar

New oil protection seal

| Model Name     | Application                | Material                 | Needle                 | No. of<br>threads | Needle gauge               | Needle bar<br>stroke | Stitch length                         | Diff.Feed ratio | Presser foot<br>lift | Maximum<br>Speed |
|----------------|----------------------------|--------------------------|------------------------|-------------------|----------------------------|----------------------|---------------------------------------|-----------------|----------------------|------------------|
|                | 7                          | $\boldsymbol{\vartheta}$ | 1                      | (See See          | <b>↓ ↓ ↓</b>               |                      | <b>→</b>     <b>→</b> <sub>inch</sub> |                 | <u>‡mm</u>           | s.p.m            |
| NR9902-3GU-UTA | Sports ware.<br>Trunks etc | light to<br>medium       | TV x 5 12<br>TV x 5 80 | 9                 | 4.8-10-10-10<br>5-13-13-13 | 133mm                | 7-16<br>stitch/inch                   | N/A             | 8                    | 4000             |