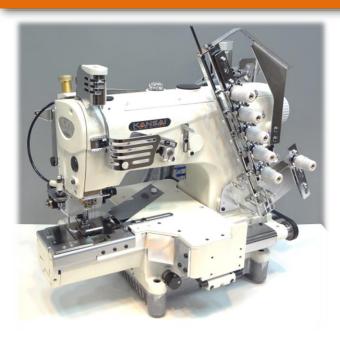

## MADE IN JAPAN

4 needle, cylinder bed, double chain stitch machine for attaching elastic

## NR9904GU-UTA

4 needle double chain stitch machine with horizontal looper movement mechanism. It can be used for attaching endless or pre-closed elastic. Major feature of this series is the cylinder bed. This feature gives you benefits when you work with trunks, boxers, and similar garments.