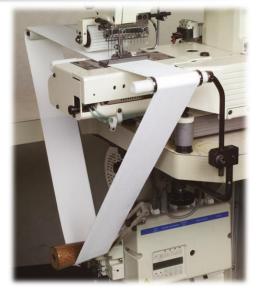

## NR9904GU-UTA

4 needle double chain stitch machine with horizontal looper movement mechanism. It can be used for attaching endless or pre-closed elastic. Major feature of this series is the cylinder bed. This feature gives you benefits when you work with trunks, boxers, and similar garments.

Suitable for attaching elastic operation with double flatlock seam on men's underwear