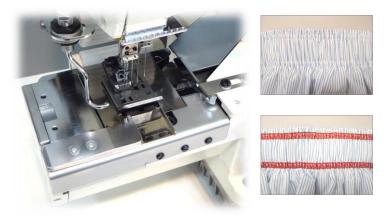

Suitable for attaching elastic operation with double flatlock seam on men's underwear

## **Features**

Making 2 line of flat lock stitch in one operation

[Option]RT-1 Elastic expander device (manual operation)

| Model Name               | Application                | Material           | Needle                 | No. of<br>threads | Needle gauge                       | Needle bar<br>stroke | Stitch length       | Diff.Feed ratio | Presser foot<br>lift | Maximum<br>Speed |
|--------------------------|----------------------------|--------------------|------------------------|-------------------|------------------------------------|----------------------|---------------------|-----------------|----------------------|------------------|
|                          | T                          | $\vartheta$        | /                      |                   |                                    |                      |                     |                 | <b>↓</b> mm          | s.p.m            |
| NR9904GU<br>NR9904GU-UTA | Sports ware.<br>Trunks etc | light to<br>medium | TV x 5 14<br>TV x 5 90 |                   | 5 - 9 <del>-</del> 5<br>5 - 19 - 5 | 33mm                 | 7-16<br>stitch/inch | N/A             | 8                    | 4500             |