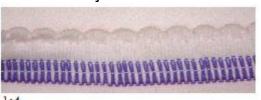

## NW8803G-1S

4 needle, top and bottom cover stitch machine for the shell (scallop) stitching with tape binding

3 kind of the shell (scallop) stitching sizes are adjustable

1:4

1:6