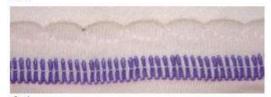

## NW8803G-1S

4 needle, top and bottom cover stitch machine for the shell (scallop) stitching with tape binding

3 kind of the shell (scallop) stitching sizes are adjustable

1:4

1:6