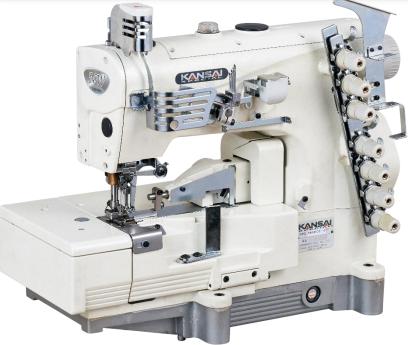

## NW8803G-1S

4 needle, top and bottom cover stitch machine for the shell (scallop) stitching with tape binding

3 kind of the shell (scallop) stitching sizes are adjustable

1:4

1:6