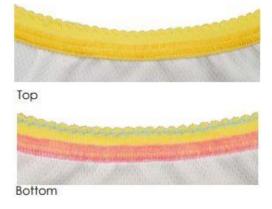

## NW8803G-1S

4 needle, top and bottom cover stitch machine for the shell (scallop) stitching with tape binding

3 kind of the shell (scallop) stitching sizes are adjustable

1:4

1:6