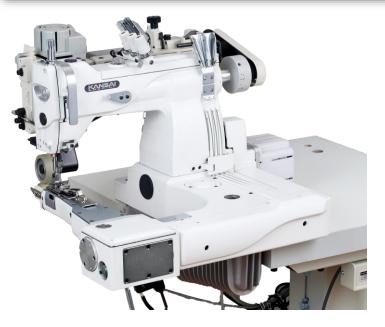

## SQ7702FB/PF/AF/DD

2 needle, double chain stitch, feed-off the arm machine, with a differential feeding system, rubber rear puller, pneumatic presser system and direct drive motor.

Pneumatic presser foot

DLC coated Needle bar and oil seal achieve high

Rear puller device

Push button stitch length adjustment

Differential feed mechanism prevents puckering

Full automatic lubrication with Oil filter

Direct motor