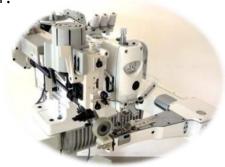

2 needle, double chain stitch, feed-off the arm, lap seam machine

## SQ7702FB/PF/AF/DD

2 needle, double chain stitch, feed-off the arm machine, with a differential feeding system, rubber rear puller, pneumatic presser system and direct drive motor.

Pneumatic presser foot