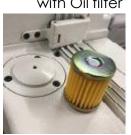

DLC coated Needle bar and oil seal achieve high

Rear puller device

Push button stitch length adjustment

Differential feed mechanism prevents puckering

Full automatic lubrication with Oil filter

Direct motor