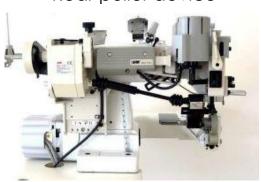

2 needle, double chain stitch, feed-off the arm, lap seam machine

## SQ7702FB/PF/AF/DD

2 needle, double chain stitch, feed-off the arm machine, with a differential feeding system, rubber rear puller, pneumatic presser system and direct drive motor.

Pneumatic presser foot