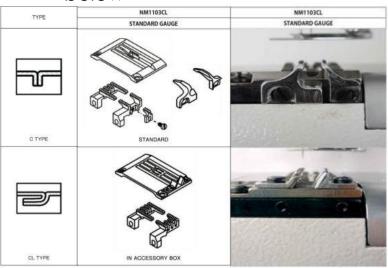

## NC1103GCL-UTA

For covering of overlock seams, the machine comes with two gauge sets for both operations below

## NC1103GDA-UTA

For hemming of sleeves and neck part of T-shirts, the machine comes with two gauge sets for both operations below

| Model Name                                                       | Applicatio<br>n       | Material        | Needle              | No. of threads | Needle<br>gauge | Needle<br>bar stroke | Stitch<br>length | Diff.Feed<br>ratio | Presser<br>foot lift | Maximum<br>Speed |
|------------------------------------------------------------------|-----------------------|-----------------|---------------------|----------------|-----------------|----------------------|------------------|--------------------|----------------------|------------------|
|                                                                  | ₩.                    | $\mathfrak{D}$  | 1                   | [SENE]         | +   -           | mm                   | → I I → inch     |                    | <u> </u>             | € s.p.m          |
| NC1103GDA-UTA<br>NC1103GDA-UTE<br>NC1103GCL-UTA<br>NC1103GCL-UTE | Top & bottom covering | Light to medium | UY128GAS<br>#9-14x3 | 5              | 7/32<br>1/4     | 33                   | 8~16             | 0.8-1.4            | 6                    | 4500             |