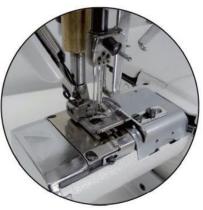

## Features of the machine

Height adjustable needle bar (31, 33mm)

DLC coated needle bar for durability and high speed operation

Double lip oil seal for oil leakage prevention

The circumference of the cylinder is 180mm

Equipped with the exterior looper thread take up cam, it is easy to thread and adjust