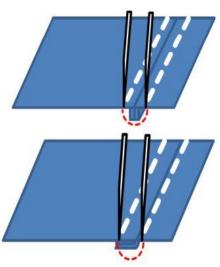

Applications: overlock cover seaming on sleeve cuffs and hemmingchildren's T-shirts

## NC1103GDA-UTA

For hemming of sleeves and neck part of T-shirts, the machine comes with two gauge sets for both operations below

| Model Name                                                       | Applicatio<br>n       | Material        | Needle              | No. of threads | Needle<br>gauge | Needle<br>bar stroke | Stitch<br>length | Diff.Feed<br>ratio | Presser<br>foot lift | Maximum<br>Speed |
|------------------------------------------------------------------|-----------------------|-----------------|---------------------|----------------|-----------------|----------------------|------------------|--------------------|----------------------|------------------|
|                                                                  | ₩.                    | $\mathfrak{D}$  | 1                   | [SENE]         | +   -           | mm                   | → I I → inch     |                    | <u> </u>             | € s.p.m          |
| NC1103GDA-UTA<br>NC1103GDA-UTE<br>NC1103GCL-UTA<br>NC1103GCL-UTE | Top & bottom covering | Light to medium | UY128GAS<br>#9-14x3 | 5              | 7/32<br>1/4     | 33                   | 8~16             | 0.8-1.4            | 6                    | 4500             |