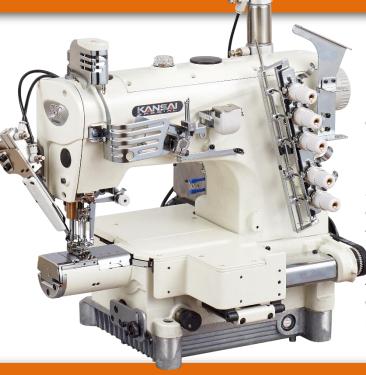

NC1103 Series

NC series is a small cylinder bed (circumference 180mm), top and bottom cover stitch machine for high speed andreliable performance.

Major features: Small cylinder bed, differential feed mechanism, stitch tension adjusting mechanism

## Features of the machine

Height adjustable needle bar (31, 33mm)

DLC coated needle bar for durability and high speed operation

Double lip oil seal for oil leakage prevention

The circumference of the cylinder is 180mm