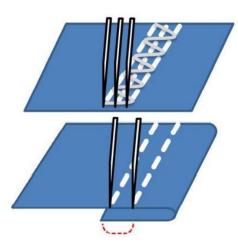

## NC1103GCL-UTA

For covering of overlock seams, the machine comes with two gauge sets for both operations below

## NC1103GDA-UTA

For hemming of sleeves and neck part of T-shirts, the machine comes with two gauge sets for both operations below

| Model Name                                                       | Applicatio<br>n       | Material        | Needle              | No. of threads | Needle<br>gauge | Needle<br>bar stroke | Stitch<br>length | Diff.Feed<br>ratio | Presser<br>foot lift | Maximum<br>Speed |
|------------------------------------------------------------------|-----------------------|-----------------|---------------------|----------------|-----------------|----------------------|------------------|--------------------|----------------------|------------------|
|                                                                  | ₩.                    | $\mathfrak{D}$  | 1                   | [SENE]         | +   -           | mm                   | → I I → inch     |                    | <u> </u>             | € s.p.m          |
| NC1103GDA-UTA<br>NC1103GDA-UTE<br>NC1103GCL-UTA<br>NC1103GCL-UTE | Top & bottom covering | Light to medium | UY128GAS<br>#9-14x3 | 5              | 7/32<br>1/4     | 33                   | 8~16             | 0.8-1.4            | 6                    | 4500             |