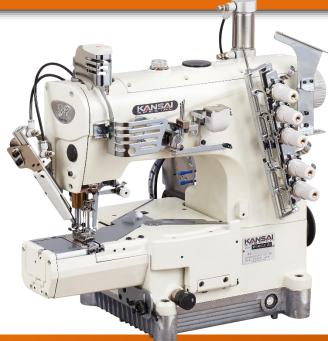

Cylinder-bed, Top & Bottom Cover Stitch Machine

## NR9803GCC-UTA

3-needles, cylinder-bed top & bottom cover stitch machine with pneumatic thread trimmer and presser foot lifter

Suitable for covering of overlock seam, and plain seam

Back<BOTTOM>

Front<TOP>