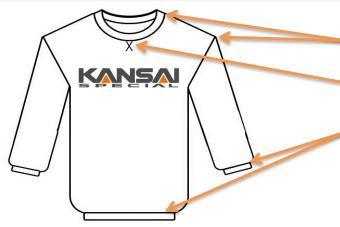

\*The machine also comes with a complimentary conversion kit for center covering and hemming

## Complimentary Conversion Kit

Covering: neck and shoulder(arm)

Plain seam: decorative stitch

Covering / Hemming: sleeve and bottom