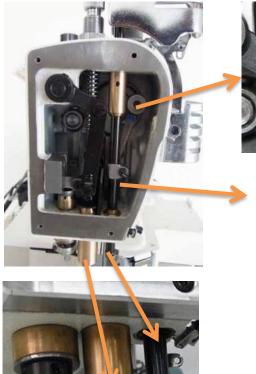

## **Features**

Double layered oil seal is applied in the needle bar and the presser foot. This new oil seals protect your garment from oil stains.

Needle bar stroke can be changed with only a screwdriver. 31mm ⇔ 33mm

DLC coated needle bar ensures durability and reliability in high speed run, and prevents oil leakage.

State of the art Lubrication mechanism circulates the oil to the needle bar link bearing. This mechanism can reduce noise and vibration. Above picture shows the flow of the oil while machine running.