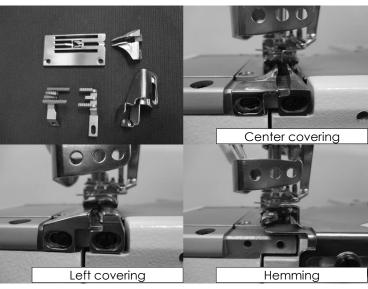

\*The machine also comes with a complimentary conversion kit for center covering and hemming

## Complimentary Conversion Kit

Covering: neck and shoulder(arm)

Plain seam: decorative stitch

Covering / Hemming: sleeve and bottom