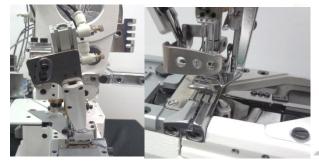

Cylinder-bed, Top & Bottom Cover Stitch Machine

## NR9803GCC-UTA

3-needles, cylinder-bed top & bottom cover stitch machine with pneumatic thread trimmer and presser foot lifter

Suitable for covering of overlock seam, and plain seam

Back<BOTTOM>

Front<TOP>