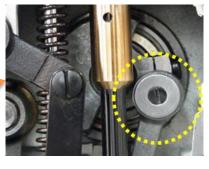

## **Features**

Double layered oil seal is applied in the needle bar and the presser foot. This new oil seals protect your garment from oil stains.

Needle bar stroke can be changed with only a screwdriver. 31mm ⇔ 33mm

DLC coated needle bar ensures durability and reliability in high speed run, and prevents oil leakage.

State of the art Lubrication mechanism circulates the oil to the needle bar link bearing. This mechanism can reduce noise and vibration. Above picture shows the flow of the oil while machine running.