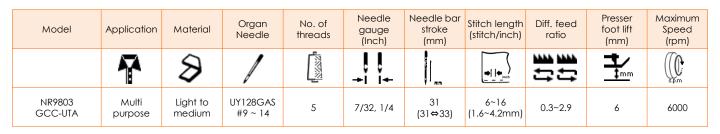

entary Conversion Kit



Covering: neck and shoulder(arm)

Plain seam: decorative stitch

Covering / Hemming: sleeve and bottom





## **Features**



Double layered oil seal is applied in the needle bar and the presser foot. This new oil seals protect your garment from oil stains.



Needle bar stroke can be changed with only a screwdriver. 31mm ⇔ 33mm

DLC coated needle bar ensures durability and reliability in high speed run, and prevents oil leakage.



State of the art Lubrication mechanism circulates the oil to the needle bar link bearing. This mechanism can reduce noise and vibration. Above picture shows the flow of the oil while machine running.



Pneumatic presser foot lifter and thread cutter reduces the operator's stress and helps increasing in productivity

## Specification