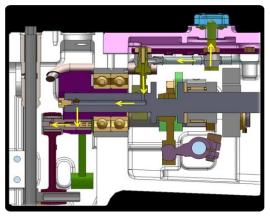

DLC coated needle bar ensures durability and reliability in high speed run, and prevents oil leakage.

State of the art Lubrication mechanism circulates the oil to the needle bar link bearing. This mechanism can reduce noise and vibration. Above picture shows the flow of the oil while machine running.