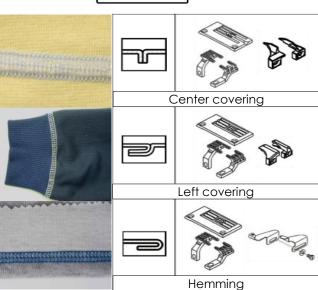

\*The machine also comes with a complimentary conversion kit for center covering and hemming

## Complimentary Conversion Kit

Covering: neck and shoulder(arm)

Plain seam: decorative stitch

Covering / Hemming: sleeve and bottom