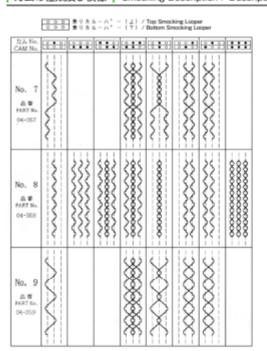

## **Features**

| カムの種類及び模様 | Smocking Description / Descripción de Smocking / 模样盘的种类

| カム No.<br>CAM No.                   | 9 0 0 | F 0 0 | 5 8 8 | 0 0 0                                                                                                                                                                                                                                                                                                                                                                                                                                                                                                                                                                                                                                                                                                                                                                                                                                                                                                                                                                                                                                                                                                                                                                                                                                                                                                                                                                                                                                                                                                                                                                                                                                                                                                                                                                                                                                                                                                                                                                                                                                                                                                                          | 9 0<br>9 0 0  | 0 0 0      | 0 0 0       | ::: |
|-------------------------------------|-------|-------|-------|--------------------------------------------------------------------------------------------------------------------------------------------------------------------------------------------------------------------------------------------------------------------------------------------------------------------------------------------------------------------------------------------------------------------------------------------------------------------------------------------------------------------------------------------------------------------------------------------------------------------------------------------------------------------------------------------------------------------------------------------------------------------------------------------------------------------------------------------------------------------------------------------------------------------------------------------------------------------------------------------------------------------------------------------------------------------------------------------------------------------------------------------------------------------------------------------------------------------------------------------------------------------------------------------------------------------------------------------------------------------------------------------------------------------------------------------------------------------------------------------------------------------------------------------------------------------------------------------------------------------------------------------------------------------------------------------------------------------------------------------------------------------------------------------------------------------------------------------------------------------------------------------------------------------------------------------------------------------------------------------------------------------------------------------------------------------------------------------------------------------------------|---------------|------------|-------------|-----|
| No. 10<br>##<br>PART No.<br>04-360  | monon |       |       | SECTION AND THE SECTION AND TH | 3000000C      | 3000000000 | -3000000000 |     |
| No. 12<br>& *<br>PART No.<br>04-362 | 3     |       |       |                                                                                                                                                                                                                                                                                                                                                                                                                                                                                                                                                                                                                                                                                                                                                                                                                                                                                                                                                                                                                                                                                                                                                                                                                                                                                                                                                                                                                                                                                                                                                                                                                                                                                                                                                                                                                                                                                                                                                                                                                                                                                                                                | -000000000    | 8          | 3           | 000 |
| No. 13<br>##<br>PART No.<br>04-363  | MWM   |       |       | **************************************                                                                                                                                                                                                                                                                                                                                                                                                                                                                                                                                                                                                                                                                                                                                                                                                                                                                                                                                                                                                                                                                                                                                                                                                                                                                                                                                                                                                                                                                                                                                                                                                                                                                                                                                                                                                                                                                                                                                                                                                                                                                                         | Joseff Joseff | 30000000   | 30000000    |     |