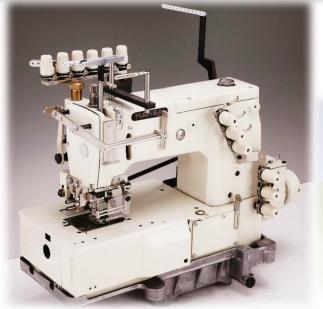

## DFB1403PSM-H

DFB series are flatbed, multi-needle double chain stitch machines with 6 different smocking cams. Suitable for heavy material.