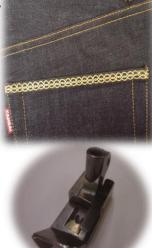

Option presser foot can do also pocket hemming operation.

| Model Name   | Application | Material           | Needle   | No. of threads | Needle gauge | Needle bar<br>stroke | Stitch length | Diff.Feed ratio | Presser foot lift | Maximum<br>Speed |
|--------------|-------------|--------------------|----------|----------------|--------------|----------------------|---------------|-----------------|-------------------|------------------|
|              | 7           | ₿                  | 1        |                | <b>#</b>     |                      | → l • inch    | <b>₩₩</b>       | <u>‡mm</u>        | ∭.<br>s.p.m      |
| DFB1403PSM-H | Smocking    | Medium to<br>Heavy | DVx57 18 | 9              | 1/4"         | 34                   | 7~17          | N/A             | 6mm               | 2000             |