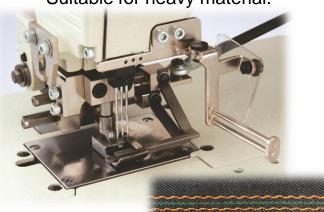

## DFB1403PSM-H

DFB series are flatbed, multi-needle double chain stitch machines with 6 different smocking cams. Suitable for heavy material.

Option presser foot can do also pocket hemming operation.

| Model Name   | Application | Material           | Needle   | No. of threads | Needle gauge | Needle bar<br>stroke | Stitch length | Diff.Feed ratio | Presser foot lift | Maximum<br>Speed |
|--------------|-------------|--------------------|----------|----------------|--------------|----------------------|---------------|-----------------|-------------------|------------------|
|              | 7           | ₿                  | 1        |                | <b>#</b>     |                      | → l • inch    | <b>₩₩</b>       | <u>‡mm</u>        | ∭.<br>s.p.m      |
| DFB1403PSM-H | Smocking    | Medium to<br>Heavy | DVx57 18 | 9              | 1/4"         | 34                   | 7~17          | N/A             | 6mm               | 2000             |