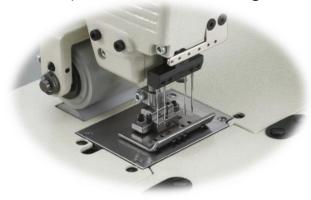

## DFB1404PSF

DFB1404PSF are **flat-bed**, multi-needle double chain stitch machines with smooth puller for shirt fronting.

Short needle bar strokes and smooth puller are ideal for sewing shirt fronts.

FX4404PSF are **Cylinder-bed**, multineedle double chain stitch machines with smooth puller for shirt fronting.