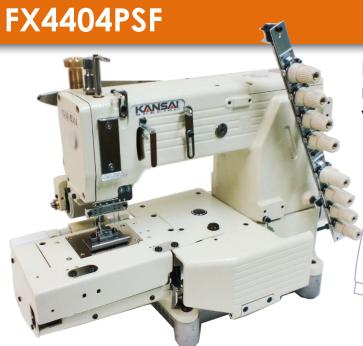

## DFB1404PSF

DFB1404PSF are **flat-bed**, multi-needle double chain stitch machines with smooth puller for shirt fronting.

Short needle bar strokes and smooth puller are ideal for sewing shirt fronts.

FX4404PSF are **Cylinder-bed**, multineedle double chain stitch machines with smooth puller for shirt fronting.