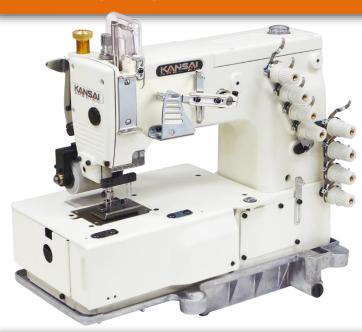

## DFB1404PSF

DFB1404PSF are **flat-bed**, multi-needle double chain stitch machines with smooth puller for shirt fronting.

Short needle bar strokes and smooth puller are ideal for sewing shirt fronts.

FX4404PSF are **Cylinder-bed**, multineedle double chain stitch machines with smooth puller for shirt fronting.