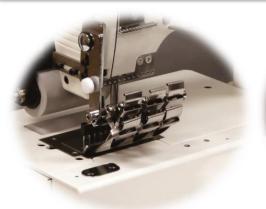

## Features

**Dedicated Folder** Includes original folder for line attachment. Smooth puller Reliable feeding without damaging the fabrics.

DFB1412PL

DFB1406PL