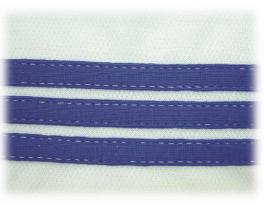

## DFB1412PL,1406PL

12(6) Needle, flat-bed, double chain stitch machine for attaching line tapes.

## Features

**Dedicated Folder** Includes original folder for line attachment. Smooth puller Reliable feeding without damaging the fabrics.

DFB1412PL

DFB1406PL