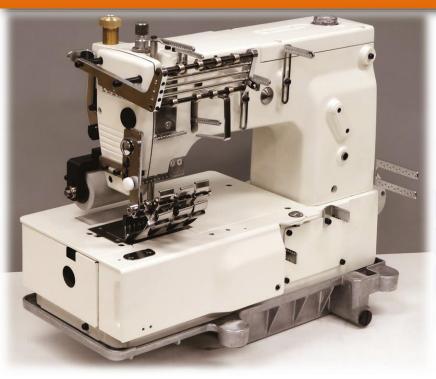

## DFB1412PL,1406PL

12(6) Needle, flat-bed, double chain stitch machine for attaching line tapes.

## Features

**Dedicated Folder** Includes original folder for line attachment. Smooth puller Reliable feeding without damaging the fabrics.

DFB1412PL

DFB1406PL