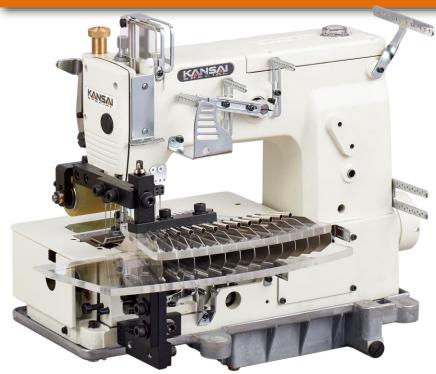

## Flatbed, Pintucking machine

## **FX4412PTV**

12 needle, flatbed, double chain stitch machine for pintucking operation.

The width of pin-tucking can be changed 2,5 and 8mm by changing the nail blades.

## **Features**

\* the needle is pierced into three pieces of fabric, the fabric is fixed and is often used for sewing decorations

DM This machine is equipped with the direct drive servo motor

| Model      | Application | Material           | Needle     | No. of<br>Threads | Gauge      | Needle bar<br>Stroke | Stitch length stitch/inch | Presser<br>Foot lift | Maximum<br>Speed |
|------------|-------------|--------------------|------------|-------------------|------------|----------------------|---------------------------|----------------------|------------------|
|            | Ŧ           | $\vartheta$        | /          |                   | <br>→   +  |                      |                           | <b>↓</b> mm          | S.p.m            |
| DFB1412PTV | Pintucking  | Light to<br>medium | DV x 57 12 | 24                | 3/16",1/4" | 34mm                 | 7~17                      | 10mm                 | 3500             |