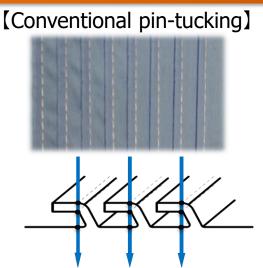

## **FX4412PTV**

12 needle, flatbed, double chain stitch machine for pintucking operation.

The width of pin-tucking can be changed 2,5 and 8mm by changing the nail blades.

## **Features**

\* the needle is pierced into three pieces of fabric, the fabric is fixed and is often used for sewing decorations

DM This machine is equipped with the direct drive servo motor

| Model      | Application | Material           | Needle     | No. of<br>Threads | Gauge      | Needle bar<br>Stroke | Stitch length stitch/inch | Presser<br>Foot lift | Maximum<br>Speed |
|------------|-------------|--------------------|------------|-------------------|------------|----------------------|---------------------------|----------------------|------------------|
|            | Ŧ           | $\vartheta$        | /          |                   | <br>→   +  |                      |                           | <b>↓</b> mm          | S.p.m            |
| DFB1412PTV | Pintucking  | Light to<br>medium | DV x 57 12 | 24                | 3/16",1/4" | 34mm                 | 7~17                      | 10mm                 | 3500             |