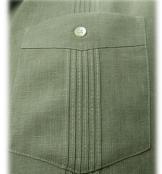

## Flatbed, Pintucking machine

## **FX4412PTV**

12 needle, flatbed, double chain stitch machine for pintucking operation.

The width of pin-tucking can be changed 2,5 and 8mm by changing the nail blades.

## **Features**

\* the needle is pierced into three pieces of fabric, the fabric is fixed and is often used for sewing decorations

DM This machine is equipped with the direct drive servo motor

| Model      | Application | Material           | Needle     | No. of<br>Threads | Gauge      | Needle bar<br>Stroke | Stitch length stitch/inch | Presser<br>Foot lift | Maximum<br>Speed |
|------------|-------------|--------------------|------------|-------------------|------------|----------------------|---------------------------|----------------------|------------------|
|            | Ŧ           | $\vartheta$        | /          |                   | <br>→   +  |                      |                           | <b>↓</b> mm          | S.p.m            |
| DFB1412PTV | Pintucking  | Light to<br>medium | DV x 57 12 | 24                | 3/16",1/4" | 34mm                 | 7~17                      | 10mm                 | 3500             |