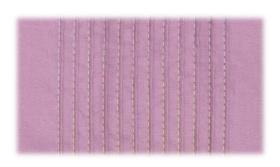

## **FX4412PTV**

12 needle, flatbed, double chain stitch machine for pintucking operation.

The width of pin-tucking can be changed 2,5 and 8mm by changing the nail blades.

## **Features**

\* the needle is pierced into three pieces of fabric, the fabric is fixed and is often used for sewing decorations

DM This machine is equipped with the direct drive servo motor

| Model      | Application | Material           | Needle     | No. of<br>Threads | Gauge      | Needle bar<br>Stroke | Stitch length stitch/inch | Presser<br>Foot lift | Maximum<br>Speed |
|------------|-------------|--------------------|------------|-------------------|------------|----------------------|---------------------------|----------------------|------------------|
|            | Ŧ           | $\vartheta$        | /          |                   | <br>→   +  |                      |                           | <b>↓</b> mm          | S.p.m            |
| DFB1412PTV | Pintucking  | Light to<br>medium | DV x 57 12 | 24                | 3/16",1/4" | 34mm                 | 7~17                      | 10mm                 | 3500             |