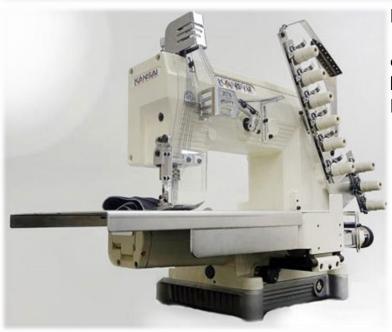

## DX9706-MLH

KANSA

DX series is cylinder bed (circumference 340mm),double chain stitch machine with horizontal looper movement mechanism. Pintuck Sewing Machine for Denim.

## How the machine works

The machine has 3.2-7-3.2-7-3.2mm or 3.2-5-3.2-5-3.2mm gauges. The gauge parts can form threes tucks(protrusions) when the fabric comes in. Add unique designs to denim wears This special machine provides a beautiful