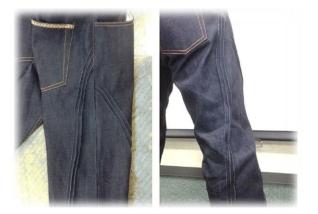

## How the machine works

The machine has 3.2-7-3.2-7-3.2mm or 3.2-5-3.2-5-3.2mm gauges. The gauge parts can form threes tucks(protrusions) when the fabric comes in. Add unique designs to denim wears This special machine provides a beautiful

## Codes for extra support

The mechanism gives a additional support to the protrusions . Machine also operates just fine without codes as well

| Application | Fabric<br>Weight | Type of needle | No. of<br>Needle&<br>Thread | Gauge<br>(mm)       | Needle bar<br>stroke | Stitch length | Diff.feed ratio | Presser foot lift<br>(mm) | Max speed   |
|-------------|------------------|----------------|-----------------------------|---------------------|----------------------|---------------|-----------------|---------------------------|-------------|
| <b>A</b>    | $\vartheta$      | 1              |                             | ↓ ↓<br>+  ↓+        |                      |               |                 |                           | ()<br>s.p.m |
| Jeans       | Heavy            | TVx5 #14~16    | Needle:3<br>Thread : 9      | *mentioned<br>above | 33                   | 2.7~4.5<br>mm | N/A             | 12                        | 3500        |