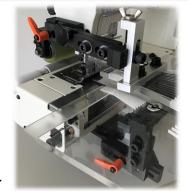

## Pintuck folder

Thanks to the new design of this pintuck folder, it is easy to attach and detach the pintuck folder for troubleshooting.

The operator can remove them with out tools. Readjustment is a lot easier than conventional pintuck folders, since the brackets have grooves to fit the folders in the correct position.