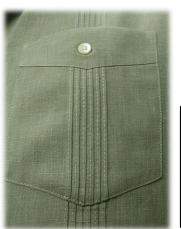

Pintucking machine with 1/8" gauge

## FX4423PTV/FL/DM

10 needle, cylinder bed, double chain stitch machine for pintucking operation. Perfect for the guayabera(Cuban shirt).

GAUGE FORMATION 1/8″X4 - 1/4″ - 1/8″ X4