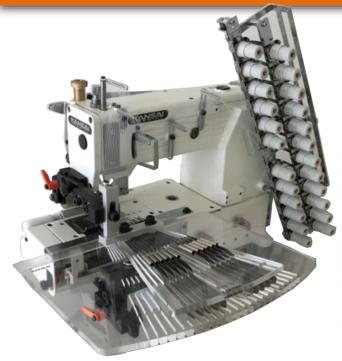

Pintucking machine with 1/8" gauge

## FX4423PTV/FL/DM

10 needle, cylinder bed, double chain stitch machine for pintucking operation. Perfect for the guayabera(Cuban shirt).

GAUGE FORMATION 1/8″X4 - 1/4″ - 1/8″ X4