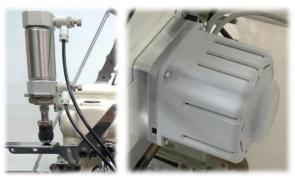

FL, DM

This machine is equipped with the pneumatic presser foot lifter and the direct drive servo motor

| Model     | Application  | Material    | Needle     | No. of<br>Threads | Gauge        | Needle bar<br>Stroke | Stitch length stitch/inch | Presser<br>Foot lift | Maximum<br>Speed |
|-----------|--------------|-------------|------------|-------------------|--------------|----------------------|---------------------------|----------------------|------------------|
|           | $\mathbf{P}$ | $\vartheta$ | /          |                   | ₿₿<br>→   +- |                      |                           | <b>↓</b> mm          | ()<br>s.p.m      |
| FX4423PTV | Pintucking   | Light       | DV x 57 12 | 10                | 1/8"         | 34.5mm               | 7~17                      | 8mm                  | 2000             |