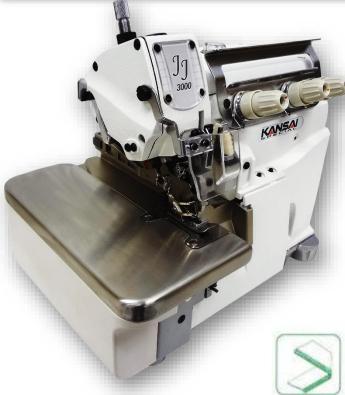

High speed overlock, safety stitch machines

## **JJ3004GS-20F**

One needle overlock machines for turndown hemming, for handkerchief and etc. Features are as below.

1. Fully sealed needle bar drive mechanism to prevent oil leak

2. Equipped with needle cooler & thread cooler

3. Low vibration / low noise design

4. Capable of high speed operation 5. Electricity saving direct drive servo

motor is available Variety of option devices are available for the productivity.