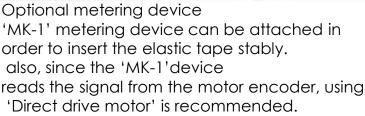

## NW8803GEMK-E

3 needle, flatbed, high speed, top and bottom cover stitch machine with right side fabric cutter

X The machine in the left picture is equipped with optional devices 'MK-1' and 'direct drive motor'.