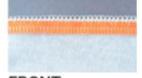

FRONT

Right side fabric trimmer The fabric cutter trims the right sideof fabric in order to arranged the fabric edge to the right needle

Needle bar stroke Can be changed with a flat head screwdriver from 31mm to 33mm easily. DLC coated needle bar A DLC(Diamond Like Carbon) coated needle bar ensures durability and reliability.