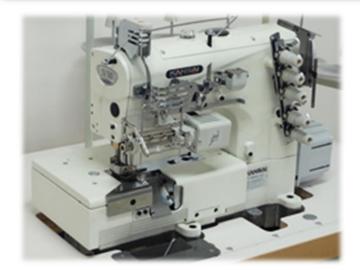

3-needle, flat bed, coverstitch machine with right-side fabric cutter

## NW8803GEMK-E

3 needle, flatbed, high speed, top and bottom cover stitch machine with right side fabric cutter

X The machine in the left picture is equipped with optional devices 'MK-1' and 'direct drive motor'.