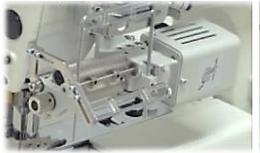

## NW8803GEMK-E

3 needle, flatbed, high speed, top and bottom cover stitch machine with right side fabric cutter

X The machine in the left picture is equipped with optional devices 'MK-1' and 'direct drive motor'.