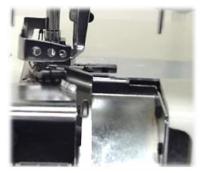

FRONT

Right side fabric trimmer The fabric cutter trims the right sideof fabric in order to arranged the fabric edge to the right needle

Needle bar stroke Can be changed with a flat head screwdriver from 31mm to 33mm easily. DLC coated needle bar A DLC(Diamond Like Carbon) coated needle bar ensures durability and reliability.