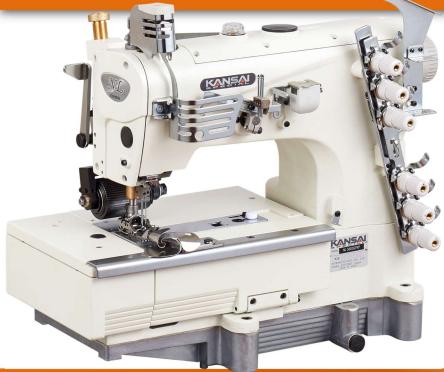

## MADE IN JAPAN

3 needle, flatbed, double chain stitch machine for lapseaming

## NL5803GPXP

3 needle, flatbed, double chain stitch machine for lap seaming. By replacing multiple attached parts, it can be used for a variety of sewing applications.