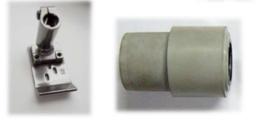

- Lap seam folder (6.4mm)
- Presser foot for closing the side stitch
- Standard Presser foot
- Smooth rubber puller

Morimoto Mfg. Co., Ltd. 1-4-17, Suna, Shijohnawate-City, Osaka 575-0001, Japan

Tel: (81)72-877-1221 Fax: (81)72-878-9649 www.kansai-special.com Email: hqeigyo@kansai-special.com