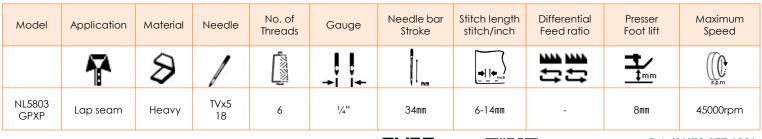

## NL5803GPXP

3 needle, flatbed, double chain stitch machine for lap seaming. By replacing multiple attached parts, it can be used for a variety of sewing applications.