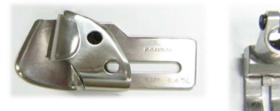

- Lap seam folder (6.4mm)
- Presser foot for closing the side stitch
- Standard Presser foot
- Smooth rubber puller

Morimoto Mfg. Co., Ltd. 1-4-17, Suna, Shijohnawate-City, Osaka 575-0001, Japan

Tel: (81)72-877-1221 Fax: (81)72-878-9649 www.kansai-special.com Email: hqeigyo@kansai-special.com