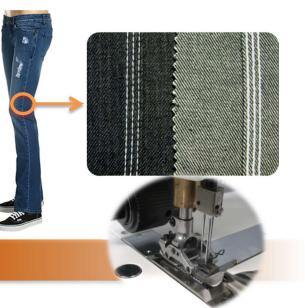

## MADE IN JAPAN

3 needle, flatbed, double chain stitch machine for lapseaming

## NL5803GPXP

3 needle, flatbed, double chain stitch machine for lap seaming. By replacing multiple attached parts, it can be used for a variety of sewing applications.

- Lap seam folder (6.4mm)
- Presser foot for closing the side stitch
- Standard Presser foot
- Smooth rubber puller

Morimoto Mfg. Co., Ltd. 1-4-17, Suna, Shijohnawate-City, Osaka 575-0001, Japan

Tel: (81)72-877-1221 Fax: (81)72-878-9649 www.kansai-special.com Email: hqeigyo@kansai-special.com